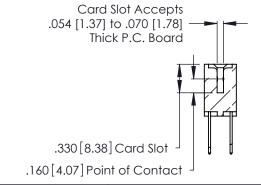

Contact Code 560

INSULATOR MATERIAL: THERMOPLASTIC POLYESTER, UL 94V-0 CONTACT MATERIAL; COPPER, NICKEL, TIN ALLOY CA-725 CONTACT PLATING: GOLD ON THE MATING AREA, TIN-LEAD

ON THE CONTACT TAILS, NICKEL UNDERPLATE

346/396 SERIES CARD EDGE CONNECTOR CONTACT CODE 555,556,558,559,560 DIMENSIONS

YOUR CONNECTION TO QUALITY & SERVICE

**EDAC INC** TORONTO, ONTARIO CANADA

THESE DRAWINGS AND SPECIFICATIONS ARE THE PROPERTY OF EDAC INC.,AND SHALL NOT BE REPRODUCED, OR COPIED OR USED AS THE BASIS FOR THE MANUFACTURE OR SALE OF APPARATUS WITHOUT WRITTEN PERMISSION.