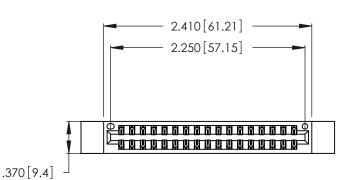

<u>Contact Dimensions:</u>
522-P.C. Tail .025 Sq. (0.64 Sq.) - Tail LG. =.440 (11.18)
.125 (3.18) Contact Spacing x .250 (6.35) Row Spacing

- INSULATOR MATERIAL: THERMOPLASTIC POLYESTER, UL 94V-0 CONTACT MATERIAL; COPPER, NICKEL, TIN\_ALLOY CA-725
- CONTACT PLATING: GOLD ON THE MATING AREA, TIN-LEAD ON THE CONTACT TAILS, NICKEL UNDERPLATE

THIS IS A C.A.D. GENERATED DRAWING DO NOT MAKE MANUAL REVISIONS TO MASTER.

346/396 SERIES CARD EDGE CONNECTOR PART NUMBER: 346-034-522-212

**EDAC INC** TORONTO, ONTARIO CANADA

THESE DRAWINGS AND SPECIFICATIONS ARE THE PROPERTY OF EDAC INC., AND SHALL NOT BE REPRODUCED, OR COPIED OR USED AS THE BASIS FOR THE MANUFACTURE OR SALE OF APPARATUS WITHOUT WRITTEN PERMISSION.