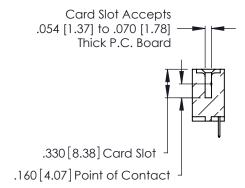

Contact Code 560

INSULATOR MATERIAL: THERMOPLASTIC POLYESTER, UL 94V-0 CONTACT MATERIAL; COPPER, NICKEL, TIN ALLOY CA-725 CONTACT PLATING: GOLD ON THE MATING AREA, TIN-LEAD

ON THE CONTACT TAILS, NICKEL UNDERPLATE

346/396 SERIES CARD EDGE CONNECTOR CONTACT CODE 555,556,558,559,560 DIMENSIONS

YOUR CONNECTION TO QUALITY & SERVICE

**EDAC INC** TORONTO, ONTARIO CANADA

THESE DRAWINGS AND SPECIFICATIONS ARE THE PROPERTY OF EDAC INC.,AND SHALL NOT BE REPRODUCED, OR COPIED OR USED AS THE BASIS FOR THE MANUFACTURE OR SALE OF APPARATUS WITHOUT WRITTEN PERMISSION.