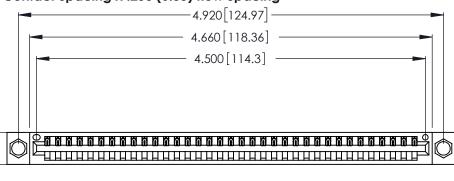

<u>Contact Dimensions:</u>
520-P.C. Tail .030x.018 (0.76x0.46) - Tail LG. = .175 (4.45) .125 (3.18) Contact Spacing x .250 (6.35) Row Spacing

.370 [9.4]

THIS IS A C.A.D. GENERATED DRAWING DO NOT MAKE MANUAL REVISIONS TO MASTER.

346/396 SERIES CARD EDGE CONNECTOR PART NUMBER: 346-035-520-104

YOUR CONNECTION TO QUALITY & SERVICE

**EDAC INC** TORONTO, ONTARIO CANADA

THESE DRAWINGS AND SPECIFICATIONS ARE THE PROPERTY OF EDAC INC.,AND SHALL NOT BE REPRODUCED, OR COPIED OR USED AS THE BASIS FOR THE MANUFACTURE OR SALE OF APPARATUS WITHOUT WRITTEN PERMISSION.