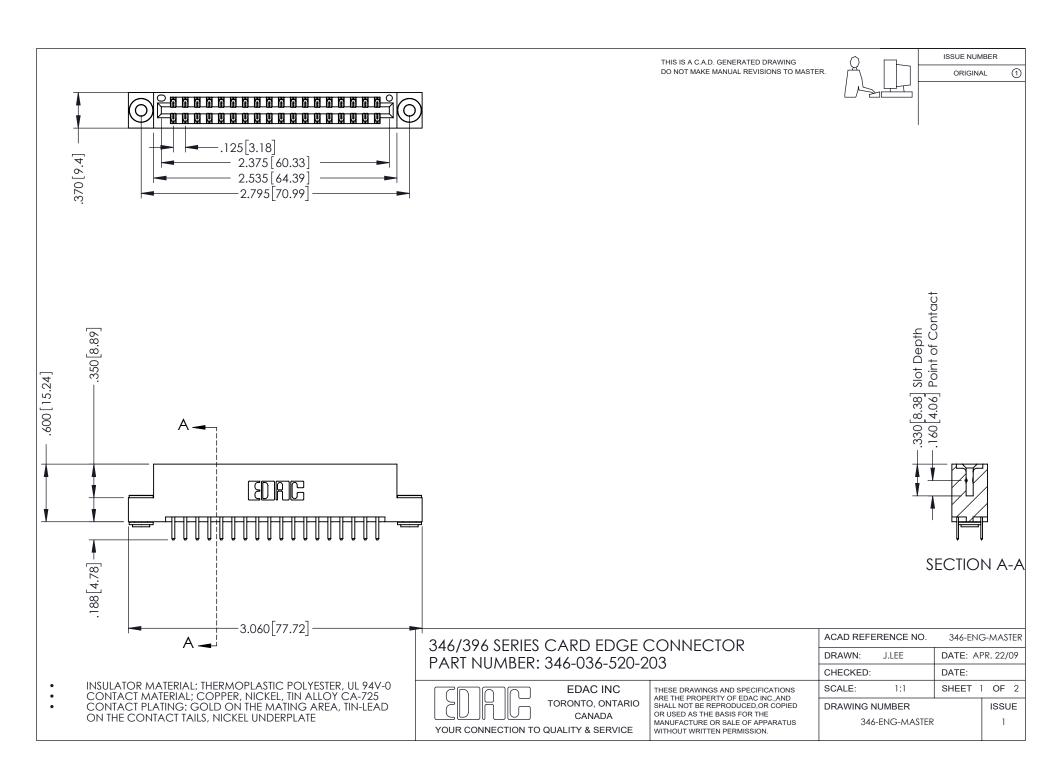

## **Contact Code 556**

INSULATOR MATERIAL: THERMOPLASTIC POLYESTER, UL 94V-0 CONTACT MATERIAL; COPPER, NICKEL, TIN ALLOY CA-725 CONTACT PLATING: GOLD ON THE MATING AREA, TIN-LEAD

ON THE CONTACT TAILS, NICKEL UNDERPLATE

## 346/396 SERIES CARD EDGE CONNECTOR CONTACT CODE 555,556,558,559,560 DIMENSIONS

YOUR CONNECTION TO QUALITY & SERVICE

**EDAC INC** TORONTO, ONTARIO CANADA

THESE DRAWINGS AND SPECIFICATIONS ARE THE PROPERTY OF EDAC INC.,AND SHALL NOT BE REPRODUCED, OR COPIED OR USED AS THE BASIS FOR THE MANUFACTURE OR SALE OF APPARATUS WITHOUT WRITTEN PERMISSION.