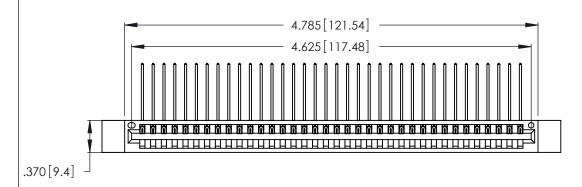

Contact Dimensions:
559-90 Degree Bend (Code 541 Contacts)
See Sheet 2 for Contact Code 555, 556, 558, 559, 560 Dimensions

THIS IS A C.A.D. GENERATED DRAWING DO NOT MAKE MANUAL REVISIONS TO MASTER.

Card Slot Accepts .054 [1.37] to .070 [1.78] Thick P.C. Board .330 [8.38] Card Slot .160 [4.07] Point of Contact

- INSULATOR MATERIAL: THERMOPLASTIC POLYESTER, UL 94V-0 CONTACT MATERIAL; COPPER, NICKEL, TIN ALLOY CA-725
- CONTACT PLATING: GOLD ON THE MATING AREA, TIN-LEAD ON THE CONTACT TAILS, NICKEL UNDERPLATE

| 346/396 SERIES CARD EDGE CONNECTOR |
|------------------------------------|
| PART NUMBER: 346-036-559-112       |