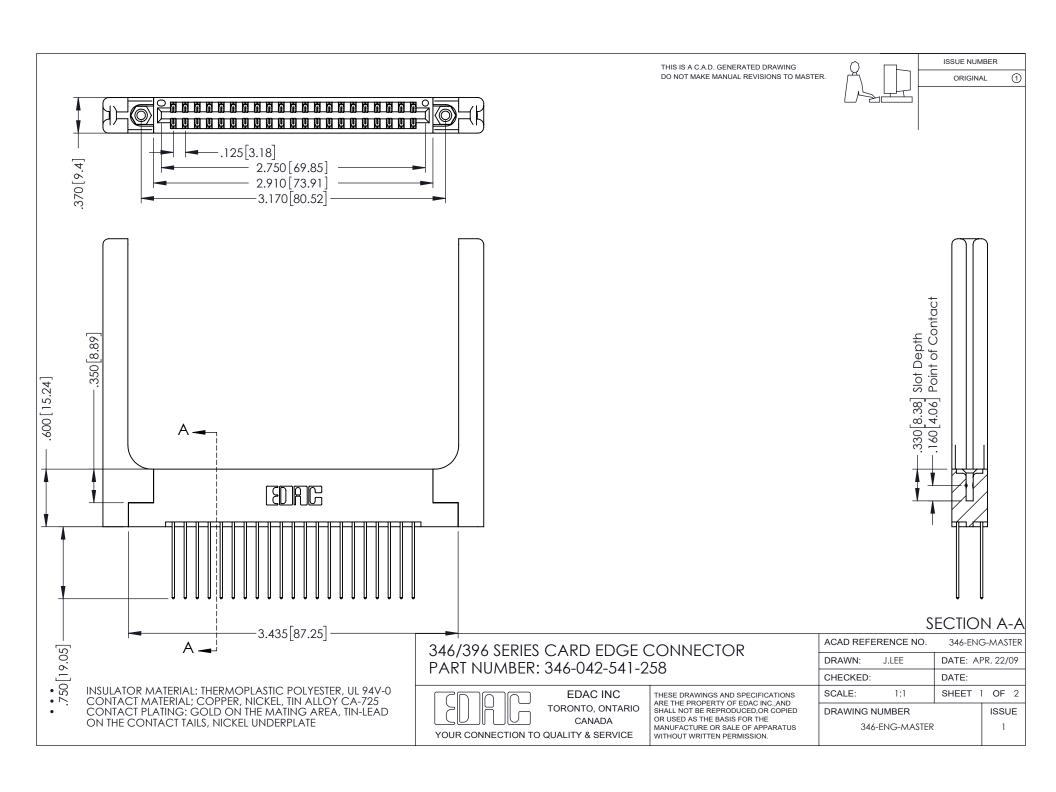

ISSUE NUMBER ORIGINAL 1

## **Contact Code 556**

INSULATOR MATERIAL: THERMOPLASTIC POLYESTER, UL 94V-0 CONTACT MATERIAL; COPPER, NICKEL, TIN ALLOY CA-725 CONTACT PLATING: GOLD ON THE MATING AREA, TIN-LEAD

ON THE CONTACT TAILS, NICKEL UNDERPLATE

## 346/396 SERIES CARD EDGE CONNECTOR CONTACT CODE 555,556,558,559,560 DIMENSIONS

YOUR CONNECTION TO QUALITY & SERVICE

**EDAC INC** TORONTO, ONTARIO CANADA

THESE DRAWINGS AND SPECIFICATIONS ARE THE PROPERTY OF EDAC INC.,AND SHALL NOT BE REPRODUCED, OR COPIED OR USED AS THE BASIS FOR THE MANUFACTURE OR SALE OF APPARATUS WITHOUT WRITTEN PERMISSION.

|  | ACAD REFERENCE NO. | 346-ENG-MASTER   |
|--|--------------------|------------------|
|  | DRAWN: J.LEE       | DATE: APR. 22/09 |
|  | CHECKED:           | DATE:            |
|  | SCALE: 1:1         | SHEET 2 OF 2     |
|  | DRAWING NUMBER     | ISSUE            |
|  | 346-ENG-MASTER     | 1                |