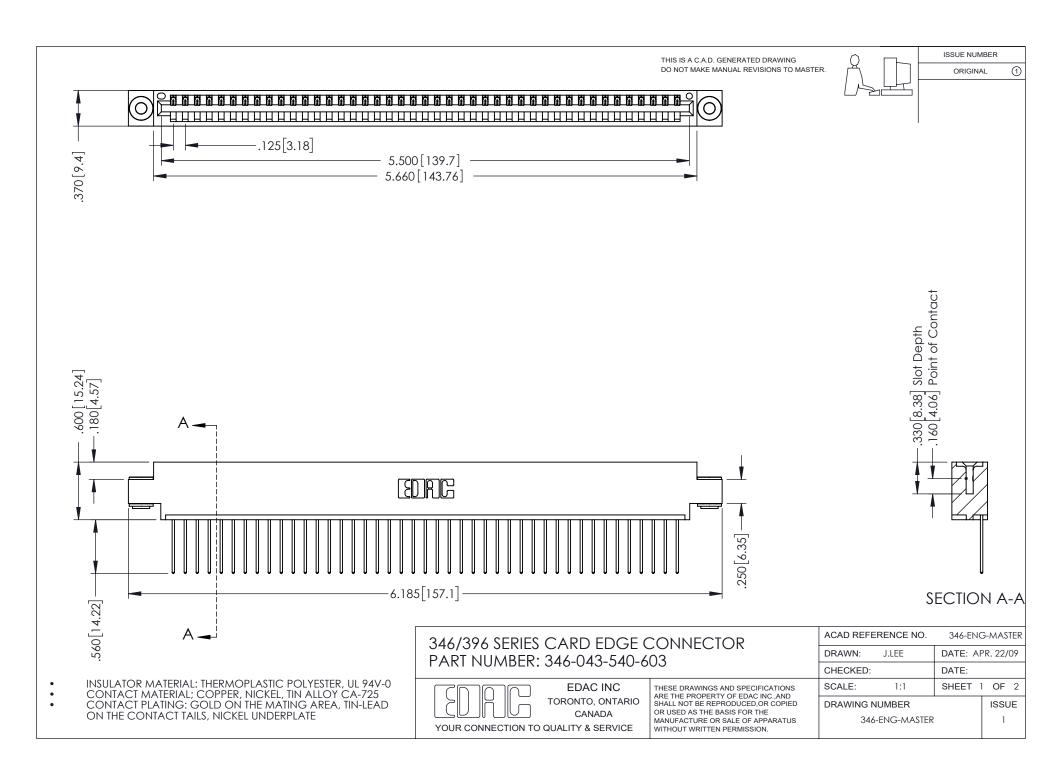

## **Contact Code 556**

INSULATOR MATERIAL: THERMOPLASTIC POLYESTER, UL 94V-0 CONTACT MATERIAL; COPPER, NICKEL, TIN ALLOY CA-725 CONTACT PLATING: GOLD ON THE MATING AREA, TIN-LEAD

ON THE CONTACT TAILS, NICKEL UNDERPLATE

## 346/396 SERIES CARD EDGE CONNECTOR CONTACT CODE 555,556,558,559,560 DIMENSIONS

YOUR CONNECTION TO QUALITY & SERVICE

**EDAC INC** TORONTO, ONTARIO CANADA

THESE DRAWINGS AND SPECIFICATIONS ARE THE PROPERTY OF EDAC INC.,AND SHALL NOT BE REPRODUCED, OR COPIED OR USED AS THE BASIS FOR THE MANUFACTURE OR SALE OF APPARATUS WITHOUT WRITTEN PERMISSION.