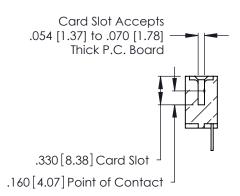

Contact Dimensions: 500-Wire Hole .050x.025 (1.27x0.64) - Tail LG. =.260 (6.60) .125 (3.18) Contact Spacing x .250 (6.35) Row Spacing

THIS IS A C.A.D. GENERATED DRAWING DO NOT MAKE MANUAL REVISIONS TO MASTER.

1

- INSULATOR MATERIAL: THERMOPLASTIC POLYESTER, UL 94V-0 CONTACT MATERIAL; COPPER, NICKEL, TIN ALLOY CA-725
- CONTACT PLATING: GOLD ON THE MATING AREA, TIN-LEAD ON THE CONTACT TAILS, NICKEL UNDERPLATE