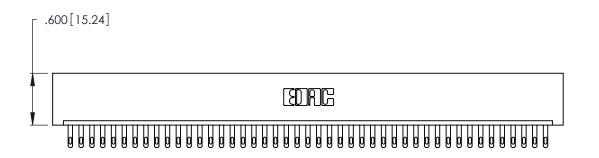

| 346/396 SERIES CARD EDGE CONNECTOR |
|------------------------------------|
| PART NUMBER: 346-045-500-101       |

YOUR CONNECTION TO QUALITY & SERVICE

**EDAC INC** TORONTO, ONTARIO CANADA

THESE DRAWINGS AND SPECIFICATIONS ARE THE PROPERTY OF EDAC INC.,AND SHALL NOT BE REPRODUCED, OR COPIED OR USED AS THE BASIS FOR THE MANUFACTURE OR SALE OF APPARATUS WITHOUT WRITTEN PERMISSION.

| ACAD REFERENCE N | O. 346-ENG-MASTER |
|------------------|-------------------|
| DRAWN: J.LEE     | DATE: APR. 22/09  |
| CHECKED:         | DATE:             |
| SCALE: N.T.S     | SHEET 1 OF 2      |
| DRAWING NUMBER   | ISSUE             |
| 346-ENG-MA       | STER 1            |