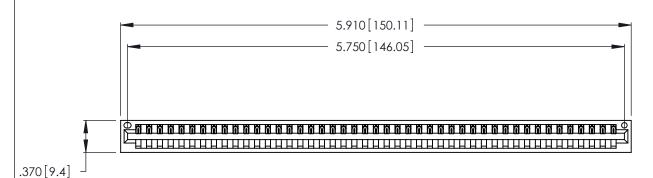

| 346/396 SERIES CARD EDGE CONNECTOR |
|------------------------------------|
| PART NUMBER: 346-045-500-101       |

YOUR CONNECTION TO QUALITY & SERVICE

**EDAC INC** TORONTO, ONTARIO CANADA

THESE DRAWINGS AND SPECIFICATIONS ARE THE PROPERTY OF EDAC INC.,AND SHALL NOT BE REPRODUCED, OR COPIED OR USED AS THE BASIS FOR THE MANUFACTURE OR SALE OF APPARATUS WITHOUT WRITTEN PERMISSION.

| ACAD REFERENCE N | O. 346-ENG-MASTER |
|------------------|-------------------|
| DRAWN: J.LEE     | DATE: APR. 22/09  |
| CHECKED:         | DATE:             |
| SCALE: N.T.S     | SHEET 1 OF 2      |
| DRAWING NUMBER   | ISSUE             |
| 346-ENG-MA       | STER 1            |