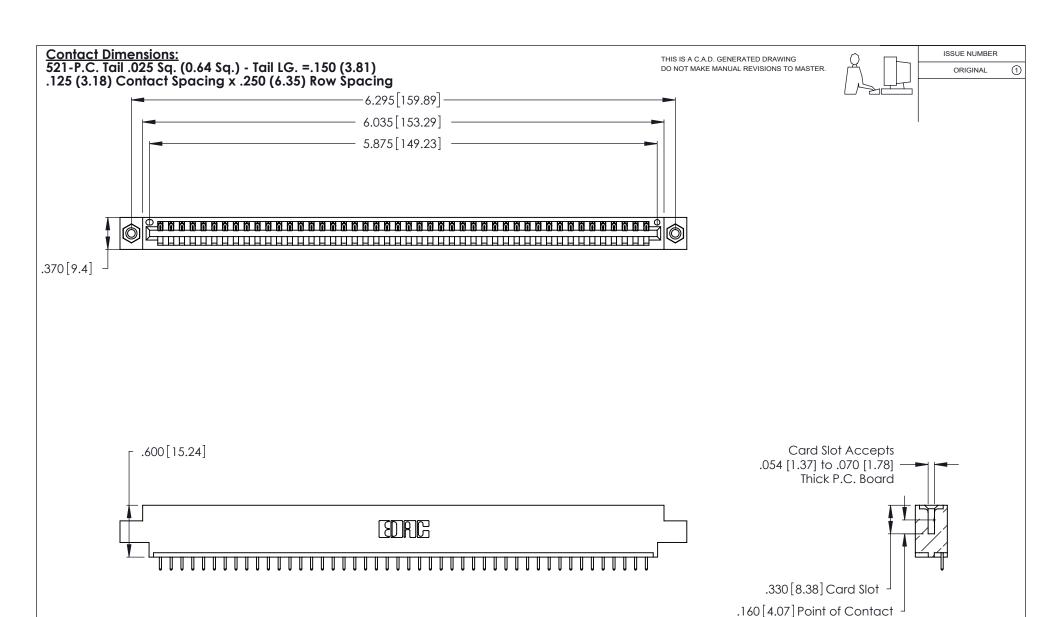

346/396 SERIES CARD EDGE CONNECTOR CONTACT CODE 555,556,558,559,560 DIMENSIONS

YOUR CONNECTION TO QUALITY & SERVICE

**EDAC INC** TORONTO, ONTARIO CANADA

THESE DRAWINGS AND SPECIFICATIONS ARE THE PROPERTY OF EDAC INC.,AND SHALL NOT BE REPRODUCED, OR COPIED OR USED AS THE BASIS FOR THE MANUFACTURE OR SALE OF APPARATUS WITHOUT WRITTEN PERMISSION.