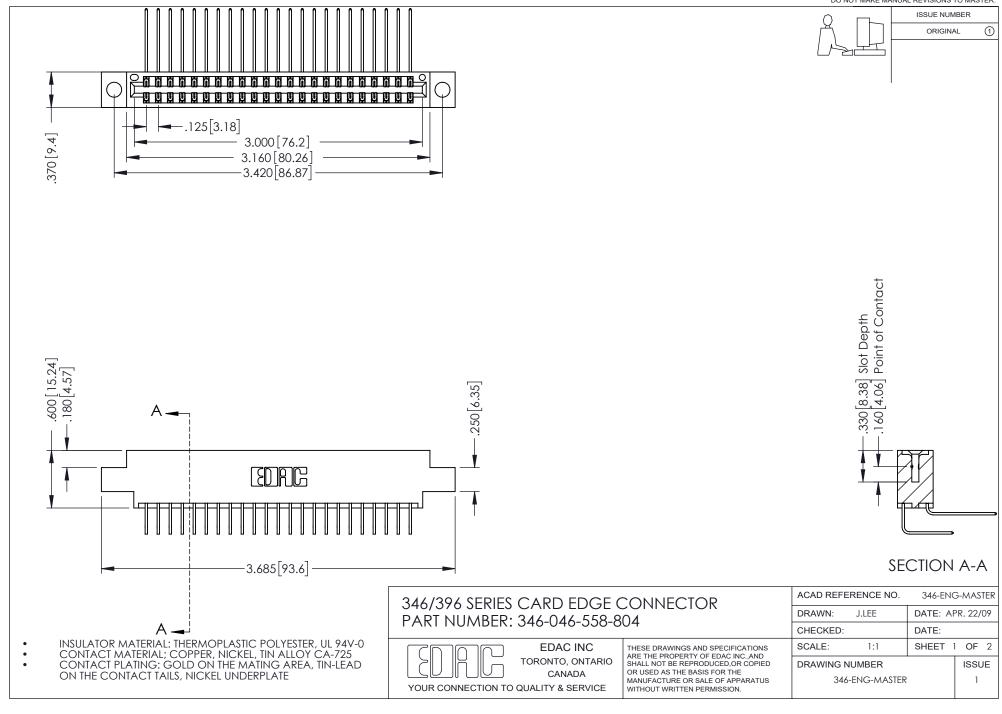

## **Contact Code 556**

INSULATOR MATERIAL: THERMOPLASTIC POLYESTER, UL 94V-0 CONTACT MATERIAL; COPPER, NICKEL, TIN ALLOY CA-725 CONTACT PLATING: GOLD ON THE MATING AREA, TIN-LEAD

ON THE CONTACT TAILS, NICKEL UNDERPLATE

## 346/396 SERIES CARD EDGE CONNECTOR CONTACT CODE 555,556,558,559,560 DIMENSIONS

YOUR CONNECTION TO QUALITY & SERVICE

**EDAC INC** TORONTO, ONTARIO CANADA

THESE DRAWINGS AND SPECIFICATIONS ARE THE PROPERTY OF EDAC INC.,AND SHALL NOT BE REPRODUCED, OR COPIED OR USED AS THE BASIS FOR THE MANUFACTURE OR SALE OF APPARATUS WITHOUT WRITTEN PERMISSION.