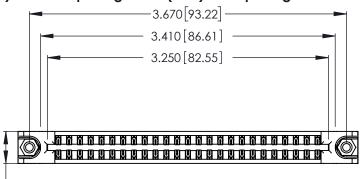

<u>Contact Dimensions:</u>
521-P.C. Tail .025 Sq. (0.64 Sq.) - Tail LG. =.150 (3.81)
.125 (3.18) Contact Spacing x .250 (6.35) Row Spacing

THIS IS A C.A.D. GENERATED DRAWING DO NOT MAKE MANUAL REVISIONS TO MASTER.

Card Slot Accepts .054 [1.37] to .070 [1.78] Thick P.C. Board .330 [8.38] Card Slot .160 [4.07] Point of Contact

INSULATOR MATERIAL: THERMOPLASTIC POLYESTER, UL 94V-0 CONTACT MATERIAL; COPPER, NICKEL, TIN ALLOY CA-725

CONTACT PLATING: GOLD ON THE MATING AREA, TIN-LEAD ON THE CONTACT TAILS, NICKEL UNDERPLATE

346/396 SERIES CARD EDGE CONNECTOR PART NUMBER: 346-050-521-878

YOUR CONNECTION TO QUALITY & SERVICE

**EDAC INC** TORONTO, ONTARIO CANADA