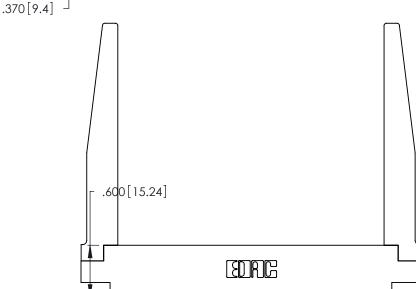

Card Slot Accepts .054 [1.37] to .070 [1.78] Thick P.C. Board .330 [8.38] Card Slot .160 [4.07] Point of Contact

INSULATOR MATERIAL: THERMOPLASTIC POLYESTER, UL 94V-0 CONTACT MATERIAL; COPPER, NICKEL, TIN ALLOY CA-725