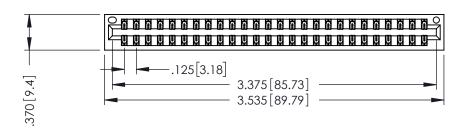

THIS IS A C.A.D. GENERATED DRAWING DO NOT MAKE MANUAL REVISIONS TO MASTER.

ISSUE NUMBER

ORIGINAL

1

.330 [8.38] Slot Depth .160 [4.06] Point of Contact

**SECTION A-A** 

346-ENG-MASTER

346/396 SERIES CARD EDGE CONNECTOR PART NUMBER: 346-052-556-201

ACAD REFERENCE NO.

INSULATOR MATERIAL: THERMOPLASTIC POLYESTER, UL 94V-0 CONTACT MATERIAL; COPPER, NICKEL, TIN ALLOY CA-725 CONTACT PLATING: GOLD ON THE MATING AREA, TIN-LEAD ON THE CONTACT TAILS, NICKEL UNDERPLATE