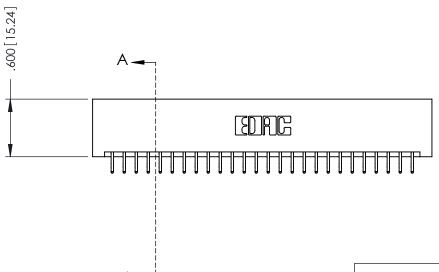

THIS IS A C.A.D. GENERATED DRAWING DO NOT MAKE MANUAL REVISIONS TO MASTER.

ISSUE NUMBER

ORIGINAL

1

.330 [8.38] Slot Depth .160 [4.06] Point of Contact

**SECTION A-A** 

346-ENG-MASTER

346/396 SERIES CARD EDGE CONNECTOR PART NUMBER: 346-052-556-201