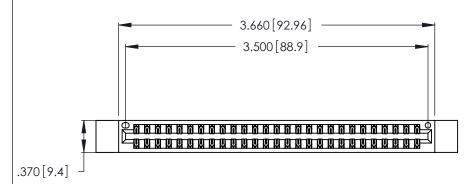

<u>Contact Dimensions:</u>
540-Wire Wrap .025 Sq. (0.64 Sq.) - Tail LG. =.560 (14.22)
.125 (3.18) Contact Spacing x .250 (6.35) Row Spacing

THIS IS A C.A.D. GENERATED DRAWING DO NOT MAKE MANUAL REVISIONS TO MASTER.

- INSULATOR MATERIAL: THERMOPLASTIC POLYESTER, UL 94V-0 CONTACT MATERIAL; COPPER, NICKEL, TIN ALLOY CA-725
- CONTACT PLATING: GOLD ON THE MATING AREA, TIN-LEAD ON THE CONTACT TAILS, NICKEL UNDERPLATE

346/396 SERIES CARD EDGE CONNECTOR PART NUMBER: 346-054-540-812