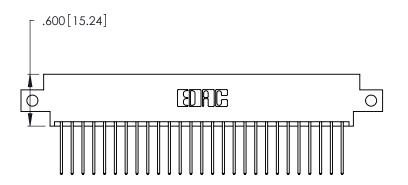

- INSULATOR MATERIAL: THERMOPLASTIC POLYESTER, UL 94V-0 CONTACT MATERIAL; COPPER, NICKEL, TIN ALLOY CA-725
- CONTACT PLATING: GOLD ON THE MATING AREA, TIN-LEAD ON THE CONTACT TAILS, NICKEL UNDERPLATE

346/396 SERIES CARD EDGE CONNECTOR PART NUMBER: 346-054-540-812