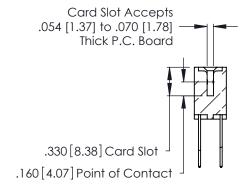

346/396 SERIES CARD EDGE CONNECTOR CONTACT CODE 555,556,558,559,560 DIMENSIONS

YOUR CONNECTION TO QUALITY & SERVICE

**EDAC INC** TORONTO, ONTARIO CANADA

THESE DRAWINGS AND SPECIFICATIONS ARE THE PROPERTY OF EDAC INC.,AND SHALL NOT BE REPRODUCED, OR COPIED OR USED AS THE BASIS FOR THE MANUFACTURE OR SALE OF APPARATUS WITHOUT WRITTEN PERMISSION.