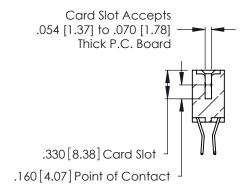

Contact Dimensions:
560-Extender Board Bend (Code 523 Contacts)
See Sheet 2 for Contact Code 555, 556, 558, 559, 560 Dimensions

THIS IS A C.A.D. GENERATED DRAWING DO NOT MAKE MANUAL REVISIONS TO MASTER.