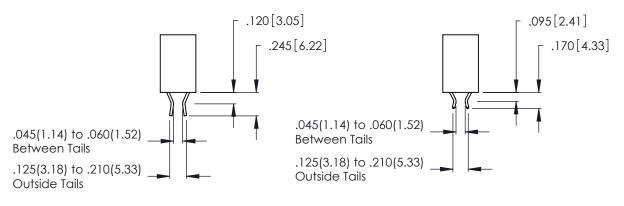

Contact Code 560

INSULATOR MATERIAL: THERMOPLASTIC POLYESTER, UL 94V-0 CONTACT MATERIAL; COPPER, NICKEL, TIN ALLOY CA-725 CONTACT PLATING: GOLD ON THE MATING AREA, TIN-LEAD

ON THE CONTACT TAILS, NICKEL UNDERPLATE

346/396 SERIES CARD EDGE CONNECTOR CONTACT CODE 555,556,558,559,560 DIMENSIONS

YOUR CONNECTION TO QUALITY & SERVICE

**EDAC INC** TORONTO, ONTARIO CANADA

THESE DRAWINGS AND SPECIFICATIONS ARE THE PROPERTY OF EDAC INC.,AND SHALL NOT BE REPRODUCED, OR COPIED OR USED AS THE BASIS FOR THE MANUFACTURE OR SALE OF APPARATUS WITHOUT WRITTEN PERMISSION.