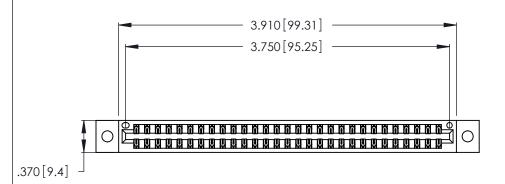

1

INSULATOR MATERIAL: THERMOPLASTIC POLYESTER, UL 94V-0 CONTACT MATERIAL; COPPER, NICKEL, TIN ALLOY CA-725

CONTACT PLATING: GOLD ON THE MATING AREA, TIN-LEAD ON THE CONTACT TAILS, NICKEL UNDERPLATE

| 346/396 SERIES CARD EDGE CONNECTOR |
|------------------------------------|
| PART NUMBER: 346-058-560-202       |