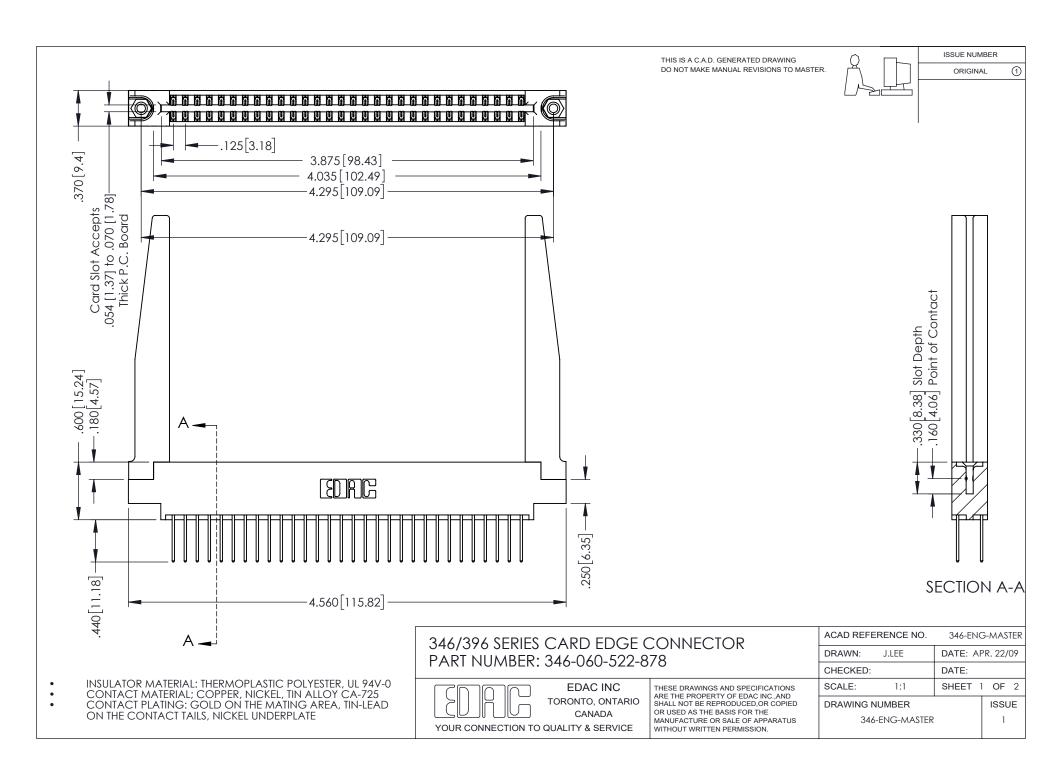

## **Contact Code 556**

INSULATOR MATERIAL: THERMOPLASTIC POLYESTER, UL 94V-0 CONTACT MATERIAL; COPPER, NICKEL, TIN ALLOY CA-725 CONTACT PLATING: GOLD ON THE MATING AREA, TIN-LEAD

ON THE CONTACT TAILS, NICKEL UNDERPLATE