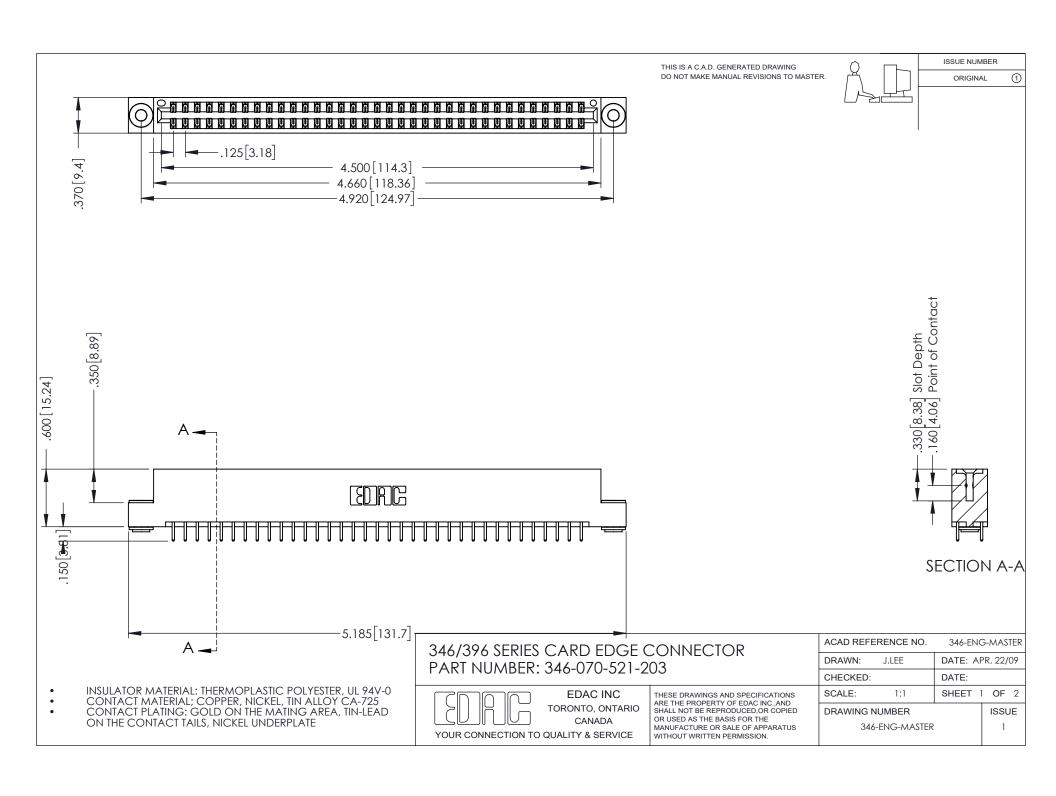

ISSUE NUMBER ORIGINAL 1

## **Contact Code 556**

INSULATOR MATERIAL: THERMOPLASTIC POLYESTER, UL 94V-0 CONTACT MATERIAL; COPPER, NICKEL, TIN ALLOY CA-725 CONTACT PLATING: GOLD ON THE MATING AREA, TIN-LEAD

ON THE CONTACT TAILS, NICKEL UNDERPLATE

## 346/396 SERIES CARD EDGE CONNECTOR CONTACT CODE 555,556,558,559,560 DIMENSIONS

YOUR CONNECTION TO QUALITY & SERVICE

**EDAC INC** TORONTO, ONTARIO CANADA

THESE DRAWINGS AND SPECIFICATIONS ARE THE PROPERTY OF EDAC INC.,AND SHALL NOT BE REPRODUCED, OR COPIED OR USED AS THE BASIS FOR THE MANUFACTURE OR SALE OF APPARATUS WITHOUT WRITTEN PERMISSION.