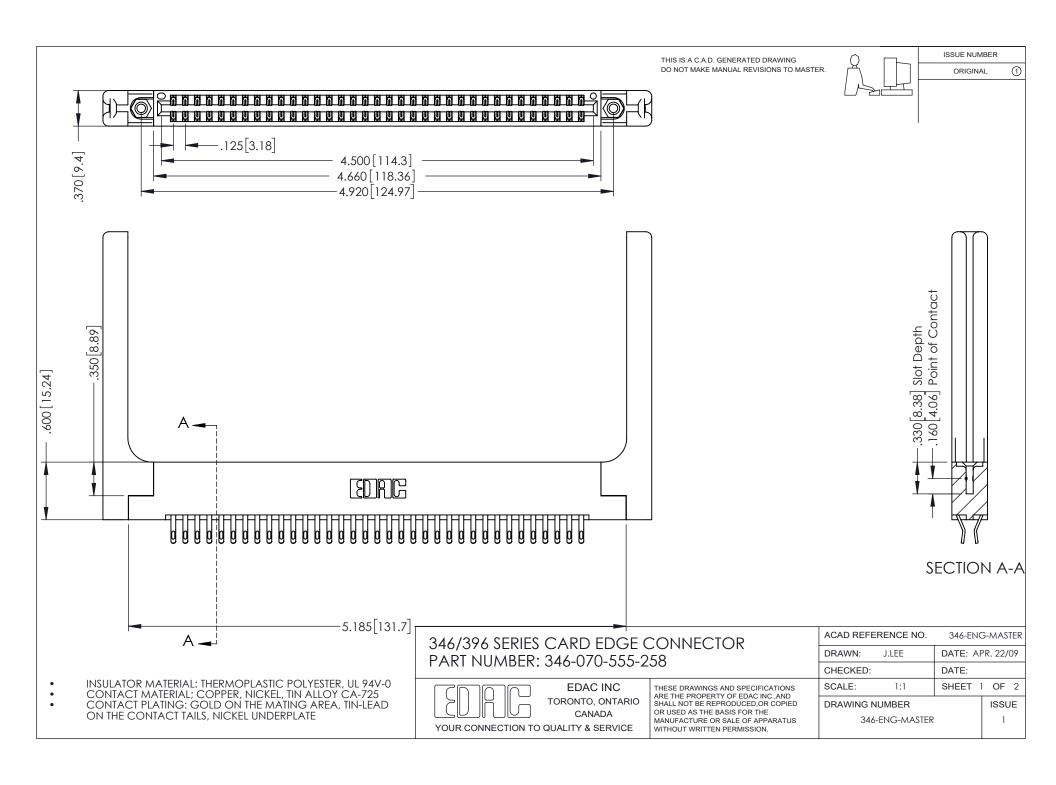

## **Contact Code 556**

INSULATOR MATERIAL: THERMOPLASTIC POLYESTER, UL 94V-0 CONTACT MATERIAL; COPPER, NICKEL, TIN ALLOY CA-725 CONTACT PLATING: GOLD ON THE MATING AREA, TIN-LEAD

ON THE CONTACT TAILS, NICKEL UNDERPLATE

## 346/396 SERIES CARD EDGE CONNECTOR CONTACT CODE 555,556,558,559,560 DIMENSIONS

YOUR CONNECTION TO QUALITY & SERVICE

**EDAC INC** TORONTO, ONTARIO CANADA

THESE DRAWINGS AND SPECIFICATIONS ARE THE PROPERTY OF EDAC INC.,AND SHALL NOT BE REPRODUCED, OR COPIED OR USED AS THE BASIS FOR THE MANUFACTURE OR SALE OF APPARATUS WITHOUT WRITTEN PERMISSION.