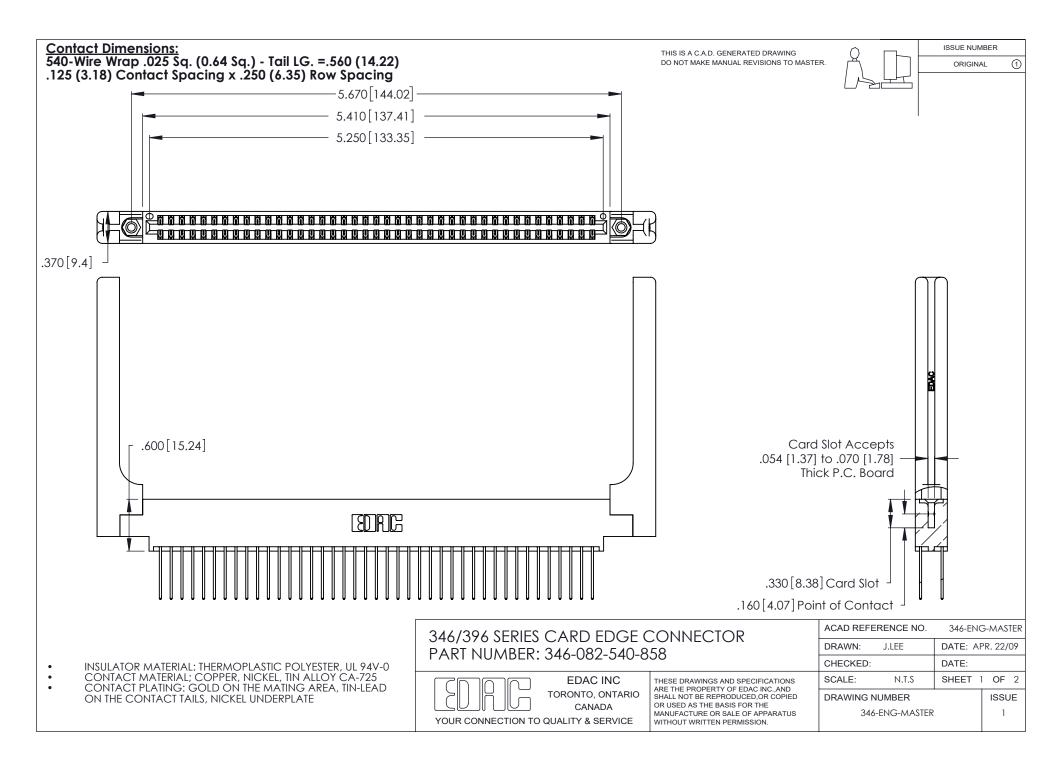

THIS IS A C.A.D. GENERATED DRAWING DO NOT MAKE MANUAL REVISIONS TO MASTER.

ISSUE NUMBER

ORIGINAL

1

**Contact Code 555** 

Contact Code 556

**Contact Code 558** 

**Contact Code 559** 

Contact Code 560

INSULATOR MATERIAL: THERMOPLASTIC POLYESTER, UL 94V-0 CONTACT MATERIAL; COPPER, NICKEL, TIN ALLOY CA-725 CONTACT PLATING: GOLD ON THE MATING AREA, TIN-LEAD

ON THE CONTACT TAILS, NICKEL UNDERPLATE

346/396 SERIES CARD EDGE CONNECTOR CONTACT CODE 555,556,558,559,560 DIMENSIONS

YOUR CONNECTION TO QUALITY & SERVICE

**EDAC INC** TORONTO, ONTARIO CANADA

THESE DRAWINGS AND SPECIFICATIONS ARE THE PROPERTY OF EDAC INC.,AND SHALL NOT BE REPRODUCED, OR COPIED OR USED AS THE BASIS FOR THE MANUFACTURE OR SALE OF APPARATUS WITHOUT WRITTEN PERMISSION.