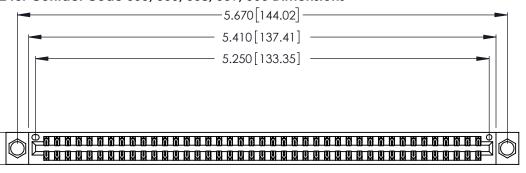

<u>Contact Dimensions:</u>
555-Extender Board Bend (Code 500 Contacts)
See Sheet 2 for Contact Code 555, 556, 558, 559, 560 Dimensions

.370 [9.4]

THIS IS A C.A.D. GENERATED DRAWING DO NOT MAKE MANUAL REVISIONS TO MASTER.

Card Slot Accepts .054 [1.37] to .070 [1.78] Thick P.C. Board .330 [8.38] Card Slot .160 [4.07] Point of Contact

INSULATOR MATERIAL: THERMOPLASTIC POLYESTER, UL 94V-0 CONTACT MATERIAL; COPPER, NICKEL, TIN ALLOY CA-725

CONTACT PLATING: GOLD ON THE MATING AREA, TIN-LEAD ON THE CONTACT TAILS, NICKEL UNDERPLATE

| 346/396 SERIES CARD EDGE CONNECTO | k |
|-----------------------------------|---|
| PART NUMBER: 346-082-555-204      |   |

346/396 SERIES CARD EDGE CONNECTOR CONTACT CODE 555,556,558,559,560 DIMENSIONS

YOUR CONNECTION TO QUALITY & SERVICE

**EDAC INC** TORONTO, ONTARIO CANADA

THESE DRAWINGS AND SPECIFICATIONS ARE THE PROPERTY OF EDAC INC.,AND SHALL NOT BE REPRODUCED, OR COPIED OR USED AS THE BASIS FOR THE MANUFACTURE OR SALE OF APPARATUS WITHOUT WRITTEN PERMISSION.