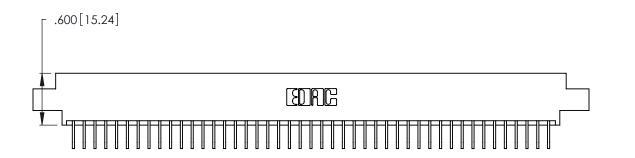

346/396 SERIES CARD EDGE CONNECTOR PART NUMBER: 346-090-558-802

**EDAC INC** TORONTO, ONTARIO CANADA

THESE DRAWINGS AND SPECIFICATIONS ARE THE PROPERTY OF EDAC INC., AND SHALL NOT BE REPRODUCED, OR COPIED OR USED AS THE BASIS FOR THE MANUFACTURE OR SALE OF APPARATUS WITHOUT WRITTEN PERMISSION.

Contact Dimensions:
558-90 Degree Bend (Code 541 Contacts)
See Sheet 2 for Contact Code 555, 556, 558, 559, 560 Dimensions

THIS IS A C.A.D. GENERATED DRAWING DO NOT MAKE MANUAL REVISIONS TO MASTER.

ISSUE NUMBER