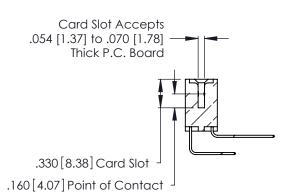

THIS IS A C.A.D. GENERATED DRAWING DO NOT MAKE MANUAL REVISIONS TO MASTER.

ISSUE NUMBER

ORIGINAL

1

**Contact Code 555** 

Contact Code 556

**Contact Code 558** 

**Contact Code 559** 

Contact Code 560

INSULATOR MATERIAL: THERMOPLASTIC POLYESTER, UL 94V-0 CONTACT MATERIAL; COPPER, NICKEL, TIN ALLOY CA-725 CONTACT PLATING: GOLD ON THE MATING AREA, TIN-LEAD

ON THE CONTACT TAILS, NICKEL UNDERPLATE

346/396 SERIES CARD EDGE CONNECTOR CONTACT CODE 555,556,558,559,560 DIMENSIONS

YOUR CONNECTION TO QUALITY & SERVICE

**EDAC INC** TORONTO, ONTARIO CANADA

THESE DRAWINGS AND SPECIFICATIONS ARE THE PROPERTY OF EDAC INC.,AND SHALL NOT BE REPRODUCED, OR COPIED OR USED AS THE BASIS FOR THE MANUFACTURE OR SALE OF APPARATUS WITHOUT WRITTEN PERMISSION.