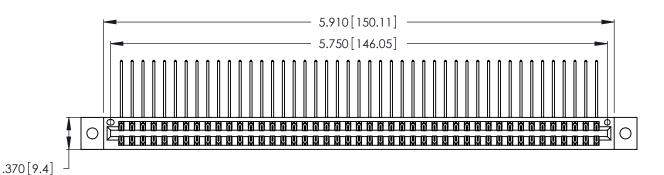

346/396 SERIES CARD EDGE CONNECTOR PART NUMBER: 346-090-558-802

**EDAC INC** TORONTO, ONTARIO CANADA

THESE DRAWINGS AND SPECIFICATIONS ARE THE PROPERTY OF EDAC INC., AND SHALL NOT BE REPRODUCED, OR COPIED OR USED AS THE BASIS FOR THE MANUFACTURE OR SALE OF APPARATUS WITHOUT WRITTEN PERMISSION.

Contact Dimensions:
558-90 Degree Bend (Code 541 Contacts)
See Sheet 2 for Contact Code 555, 556, 558, 559, 560 Dimensions

THIS IS A C.A.D. GENERATED DRAWING DO NOT MAKE MANUAL REVISIONS TO MASTER.

ISSUE NUMBER