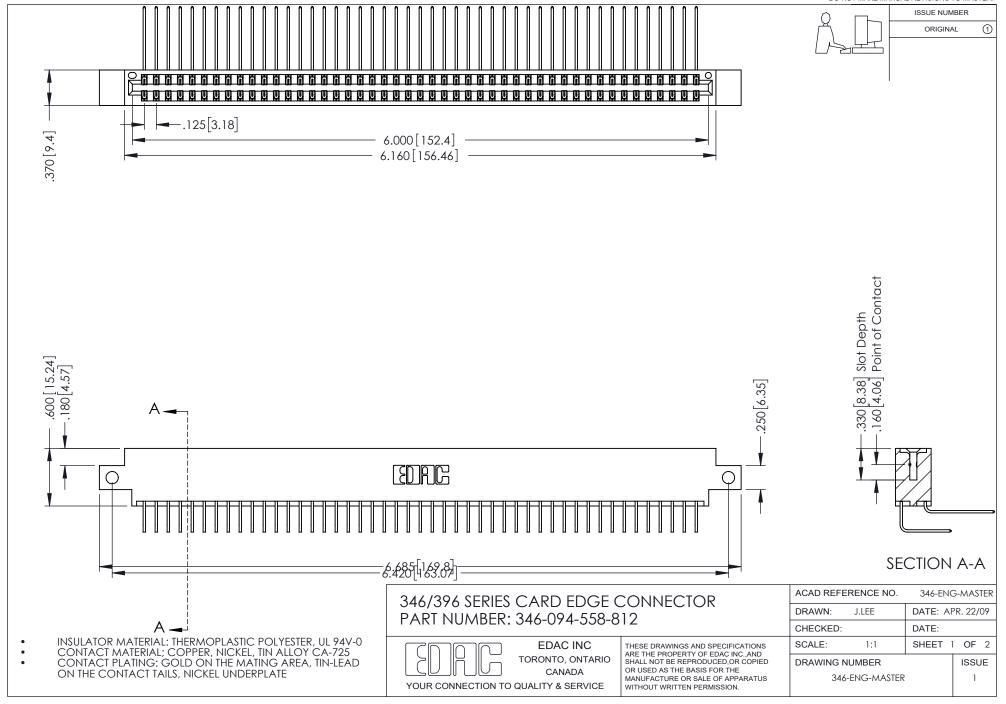

## **Contact Code 556**

INSULATOR MATERIAL: THERMOPLASTIC POLYESTER, UL 94V-0 CONTACT MATERIAL; COPPER, NICKEL, TIN ALLOY CA-725 CONTACT PLATING: GOLD ON THE MATING AREA, TIN-LEAD

ON THE CONTACT TAILS, NICKEL UNDERPLATE

## 346/396 SERIES CARD EDGE CONNECTOR CONTACT CODE 555,556,558,559,560 DIMENSIONS

YOUR CONNECTION TO QUALITY & SERVICE

**EDAC INC** TORONTO, ONTARIO CANADA

THESE DRAWINGS AND SPECIFICATIONS ARE THE PROPERTY OF EDAC INC.,AND SHALL NOT BE REPRODUCED, OR COPIED OR USED AS THE BASIS FOR THE MANUFACTURE OR SALE OF APPARATUS WITHOUT WRITTEN PERMISSION.