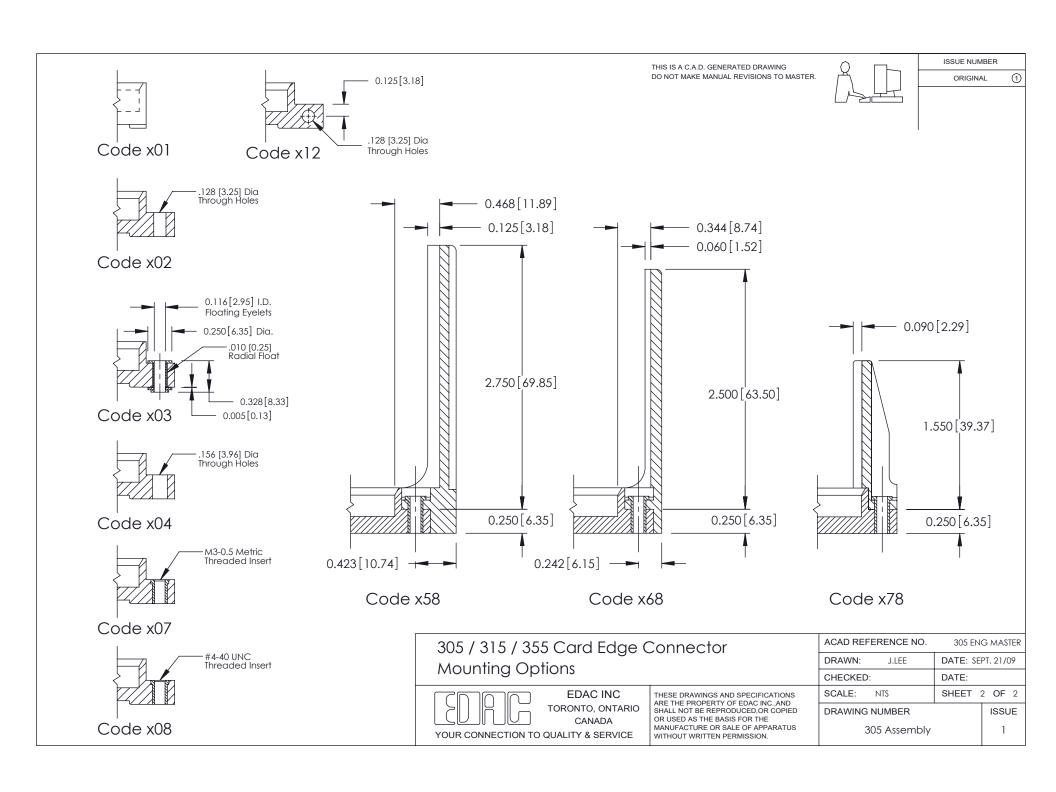

| <u>Mo</u>                                    | unting Option<br>128 (3.25) Dia. Side Mounting Holes        | Contact Detail<br>500-Wire Hole .087x.013(<br>.156 [3.96] Contact Spacin | 2.21x0.33) - Tail LG.=<br>g x .140 [3.56] Row S | .282(7.16)<br>pacing                   | THIS IS A C.A.D. GENERATED DRAWING DO NOT MAKE MANUAL REVISIONS TO MASTER.                                                                                                                       |                                                    | ISSUE NUM<br>ORIGINA     | _      |
|----------------------------------------------|-------------------------------------------------------------|--------------------------------------------------------------------------|-------------------------------------------------|----------------------------------------|--------------------------------------------------------------------------------------------------------------------------------------------------------------------------------------------------|----------------------------------------------------|--------------------------|--------|
|                                              | Card Slot Accepts054 (1.37) to .070 (1.78) Thick P.C. Board |                                                                          |                                                 |                                        |                                                                                                                                                                                                  |                                                    |                          |        |
| \ \ \ \ \ \ \ \ \ \ \ \ \ \ \ \ \ \ \        | ——————————————————————————————————————                      |                                                                          |                                                 |                                        |                                                                                                                                                                                                  |                                                    |                          |        |
|                                              |                                                             | 0.77] ———————————————————————————————————                                |                                                 |                                        |                                                                                                                                                                                                  |                                                    |                          |        |
|                                              |                                                             |                                                                          |                                                 |                                        |                                                                                                                                                                                                  | _                                                  | - <del>-</del>           |        |
|                                              |                                                             |                                                                          |                                                 |                                        |                                                                                                                                                                                                  | 0.005 [7.40                                        | Card Slot                |        |
| 0.460[11.68]                                 |                                                             |                                                                          |                                                 |                                        | <u> </u>                                                                                                                                                                                         |                                                    | ON A-A                   |        |
|                                              | 6.368[161.75]                                               |                                                                          |                                                 |                                        |                                                                                                                                                                                                  |                                                    | 0.090 [2.2<br>Point of C |        |
| 0.460                                        | <b> </b>                                                    | 305 / 315 / 355 Card Edge Connector Part Number: 355-074-500-212         |                                                 |                                        | ACAD REFERENCE NO. DRAWN: J.LEE                                                                                                                                                                  | DATE: SE                                           | NG MASTER<br>PT. 21/09   |        |
| See Accompanying Page for:  Mounting Options |                                                             |                                                                          | YOUR CONNECTION TO                              | EDAC INC<br>TORONTO, ONTARIO<br>CANADA | THESE DRAWINGS AND SPECIFICATIONS ARE THE PROPERTY OF EDAC INC, AND SHALL NOT BE REPRODUCED, OR COPIED OR USED AS THE BASIS FOR THE MANUFACTURE OR SALE OF APPARATUS WITHOUT WRITTEN PERMISSION. | CHECKED:  SCALE: NTS  DRAWING NUMBER  305 Assemble | DATE:<br>SHEET           | 1 OF 2 |