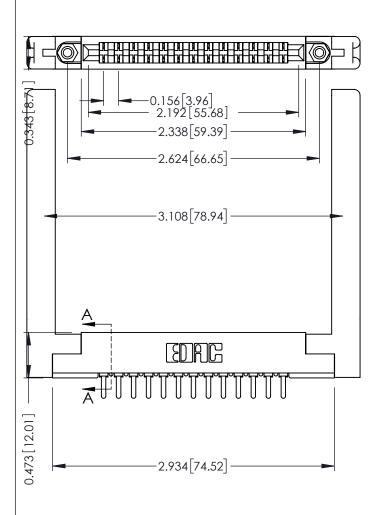

ORIGINAL

307 / 357 Card Edge Connector Part Number: 357-013-421-168

YOUR CONNECTION TO QUALITY & SERVICE

**EDAC INC** TORONTO, ONTARIO CANADA

THESE DRAWINGS AND SPECIFICATIONS ARE THE PROPERTY OF EDAC INC.,AND SHALL NOT BE REPRODUCED, OR COPIED OR USED AS THE BASIS FOR THE MANUFACTURE OR SALE OF APPARATUS WITHOUT WRITTEN PERMISSION.

DRAWN: J.LEE DATE: AUG. 11/09 CHECKED: DATE: OF 3 SCALE: NTS SHEET DRAWING NUMBER **ISSUE** 307 Assembly

307 ENG MASTER

ACAD REFERENCE NO.