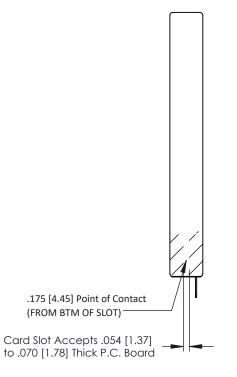

**Contact Detail** 

PC Tail .046x.014(1.17x0.36) - Tail LG=.213(5.41) .156 [3.96] Contact Spacing x .200 [5.08] Row Spacing

THIS IS A C.A.D. GENERATED DRAWING DO NOT MAKE MANUAL REVISIONS TO MASTER.

ISSUE NUMBER