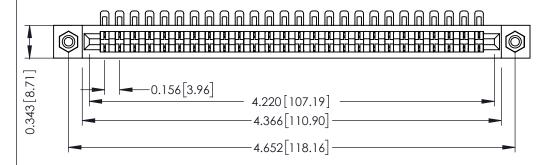

Mounting Option
#4-40 Unified Threaded Inserts

**Contact Detail** 

90 Degree Bend (Code 501 Contacts)

.156 [3.96] Contact Spacing x .200 [5.08] Row Spacing

THIS IS A C.A.D. GENERATED DRAWING

1220E MOMBER

ORIGINAL

## **See Accompanying Pages for:**

- Contact Bend Details
- Mounting Options

307 / 357 Card Edge Connector Part Number: 357-026-554-108

EDAC INC TORONTO, ONTARIO CANADA

YOUR CONNECTION TO QUALITY & SERVICE WITHOUT WRITTEN PERM