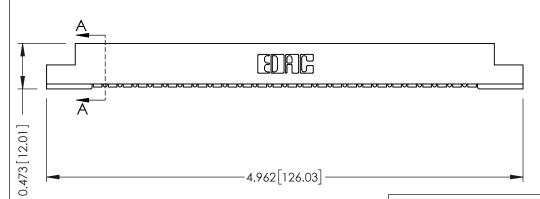

Mounting Option
#4-40 Unified Threaded Inserts

**Contact Detail** 

90 Degree Bend (Code 501 Contacts)

.156 [3.96] Contact Spacing x .200 [5.08] Row Spacing

THIS IS A C.A.D. GENERATED DRAWING



1220E MOMBER

ORIGINAL





## SECTION A-A



## **See Accompanying Pages for:**

- Contact Bend Details
- Mounting Options

307 / 357 Card Edge Connector Part Number: 357-026-554-108



EDAC INC TORONTO, ONTARIO CANADA

YOUR CONNECTION TO QUALITY & SERVICE WITHOUT WRITTEN PERM

THESE DRAWINGS AND SPECIFICATIONS
ARE THE PROPERTY OF EDAC INC.,AND
SHALL NOT BE REPRODUCED,OR COPIE
OR USED AS THE BASIS FOR THE
MANUFACTURE OR SALE OF APPARATUS
WITHOUT WRITTEN PERMISSION.

| ACAD REFERENCE NO. 307 ENG MASTER |                  |
|-----------------------------------|------------------|
| DRAWN: J.LEE                      | DATE: AUG. 11/09 |
| CHECKED:                          | DATE:            |
| SCALE: NTS                        | SHEET 1 OF 3     |
| DRAWING NUMBER                    | ISSUE            |

307 Assembl