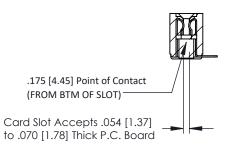

Mounting Option
#4-40 Unified Threaded Inserts

**Contact Detail** 

90 Degree Bend (Code 501 Contacts)

.156 [3.96] Contact Spacing x .200 [5.08] Row Spacing

THIS IS A C.A.D. GENERATED DRAWING

1220E MOMBER

ORIGINAL