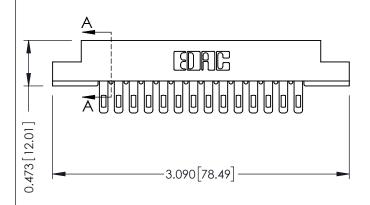

## **See Accompanying Pages for:**

- Contact Bend Details
- Mounting Options

SECTION A-A

307 ENG MASTER
DATE: AUG. 11/09

SHEET 1 OF 3

J.LEE

307 Assembly

NTS