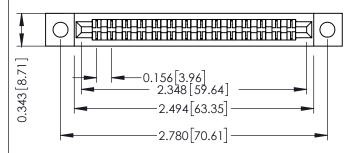

Mounting Option
.128 (3.25) Dia. Mounting Holes

**Contact Detail** 

Wire Hole .087x.013(2.21x0.33) - Tail LG .282(7.16) .156 [3.96] Contact Spacing x .200 [5.08] Row Spacing THIS IS A C.A.D. GENERATED DRAWING DO NOT MAKE MANUAL REVISIONS TO MAS ER.