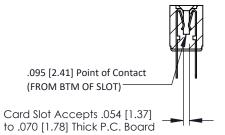

Mounting Option
.128 (3.25) Dia. Mounting Holes

**Contact Detail** 

Wire Hole .087x.013(2.21x0.33) - Tail LG .282(7.16) .156 [3.96] Contact Spacing x .200 [5.08] Row Spacing THIS IS A C.A.D. GENERATED DRAWING DO NOT MAKE MANUAL REVISIONS TO MAS ER.