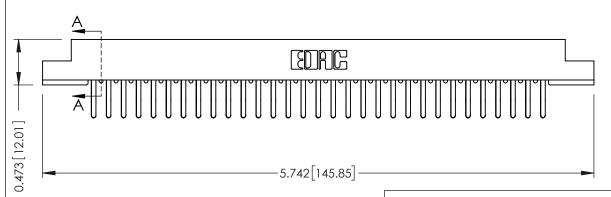

## **SECTION A-A**

Card Slot Accepts .054 [1.37] to .070 [1.78] Thick P.C. Board

**See Accompanying Pages for:** 

- **Contact Bend Details**
- **Mounting Options**

307 / 357 Card Edge Connector Part Number: 357-062-560-207