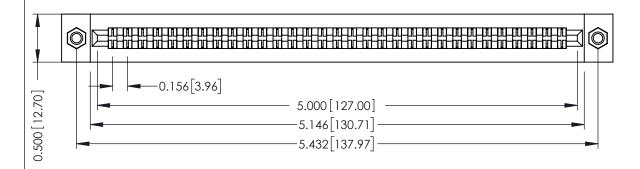

**Mounting Option** M3-0.5 Metric Threaded Inserts **Contact Detail** 

Extender Board Bend (Code 522 Contacts)

.156 [3.96] Contact Spacing x .200 [5.08] Row Spacing