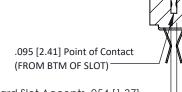

## **SECTION A-A**

Card Slot Accepts .054 [1.37] to .070 [1.78] Thick P.C. Board

**See Accompanying Pages for:** 

- **Contact Bend Details**
- **Mounting Options**

307 / 357 Card Edge Connector Part Number: 357-062-560-207