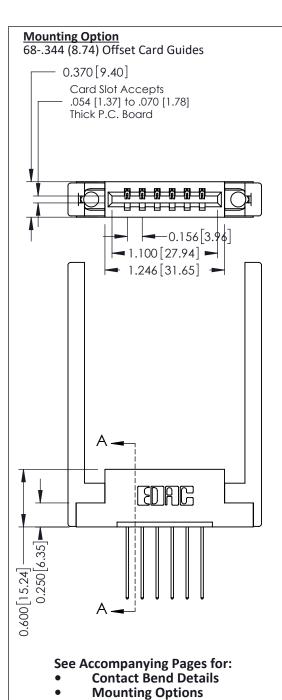

Point of Contact Card Slot

0.330 [8.38] 0.160[4.06]

ISSUE NUMBER

ORIGINAL

1

| 337 / 387 Series Card Edge                                            | Connector                                                                                                                                                                                       | ACAD REFERENCE NO. 337 |                  | G MASTER      |
|-----------------------------------------------------------------------|-------------------------------------------------------------------------------------------------------------------------------------------------------------------------------------------------|------------------------|------------------|---------------|
| Contact Bend Detail                                                   |                                                                                                                                                                                                 | DRAWN: J.LEE           | DATE: OCT. 06/09 |               |
|                                                                       |                                                                                                                                                                                                 | CHECKED:               | DATE:            |               |
| EDAC INC TORONTO, ONTARIO CANADA YOUR CONNECTION TO QUALITY & SERVICE | THESE DRAWINGS AND SPECIFICATIONS ARE THE PROPERTY OF EDAC INC.,AND SHALL NOT BE REPRODUCED,OR COPIED OR USED AS THE BASIS FOR THE MANUFACTURE OR SALE OF APPARATUS WITHOUT WRITTEN PERMISSION. | SCALE: NTS             | SHEET            | 2 <b>OF</b> 3 |
|                                                                       |                                                                                                                                                                                                 | DRAWING NUMBER         |                  | ISSUE         |
|                                                                       |                                                                                                                                                                                                 | 337 Assembly           |                  | 1             |