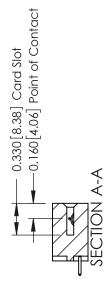

## **Contact Detail**

521-P.C. Tail .025 Sq.(0.64 Sq.) - Tail LG=.150(3.81) .156 [3.96] Contact Spacing x .200 [5.08] Row Spacing

THIS IS A C.A.D. GENERATED DRAWING DO NOT MAKE MANUAL REVISIONS TO MASTER.