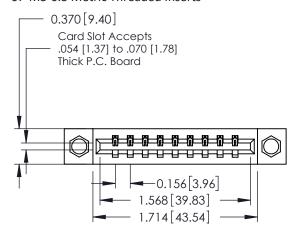

## **Mounting Option**

07-M3-0.5 Metric Threaded Inserts

## **Contact Detail**

521-P.C. Tail .025 Sq.(0.64 Sq.) - Tail LG=.150(3.81) .156 [3.96] Contact Spacing x .200 [5.08] Row Spacing

THIS IS A C.A.D. GENERATED DRAWING DO NOT MAKE MANUAL REVISIONS TO MASTER.