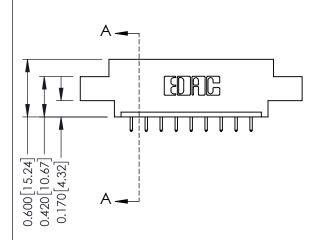

## **Mounting Option**

07-M3-0.5 Metric Threaded Inserts

## **Contact Detail**

521-P.C. Tail .025 Sq.(0.64 Sq.) - Tail LG=.150(3.81) .156 [3.96] Contact Spacing x .200 [5.08] Row Spacing

THIS IS A C.A.D. GENERATED DRAWING DO NOT MAKE MANUAL REVISIONS TO MASTER.