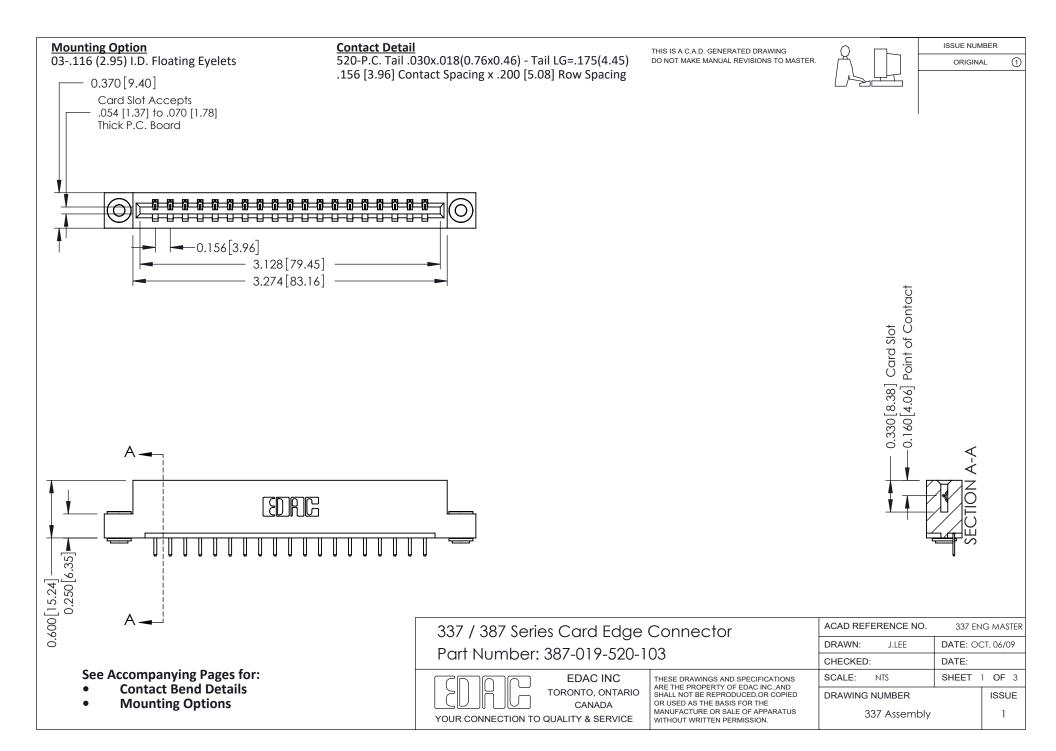

ISSUE NUMBER

ORIGINAL

1

| 337 / 387 Series Card Edge Connector<br>Contact Bend Detail           |                                                                                                                                                                                                  | ACAD REFERENCE NO. 337 E |                  | G MASTER      |
|-----------------------------------------------------------------------|--------------------------------------------------------------------------------------------------------------------------------------------------------------------------------------------------|--------------------------|------------------|---------------|
|                                                                       |                                                                                                                                                                                                  | DRAWN: J.LEE             | DATE: OCT. 06/09 |               |
|                                                                       |                                                                                                                                                                                                  | CHECKED:                 | CKED: DATE:      |               |
| EDAC INC TORONTO, ONTARIO CANADA YOUR CONNECTION TO QUALITY & SERVICE | THESE DRAWINGS AND SPECIFICATIONS ARE THE PROPERTY OF EDAC INC.,AND SHALL NOT BE REPRODUCED, OR COPIED OR USED AS THE BASIS FOR THE MANUFACTURE OR SALE OF APPARATUS WITHOUT WRITTEN PERMISSION. | SCALE: NTS               | SHEET            | 2 <b>OF</b> 3 |
|                                                                       |                                                                                                                                                                                                  | DRAWING NUMBER           |                  | ISSUE         |
|                                                                       |                                                                                                                                                                                                  | 337 Assembly             |                  | 1             |