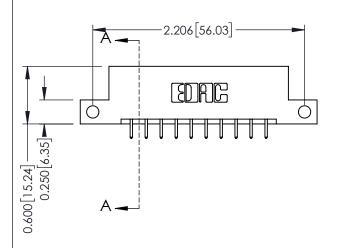

**Mounting Option** 

12-.128 (3.25) Dia. Side Mounting Holes

**Contact Detail** 

521-P.C. Tail .025 Sq.(0.64 Sq.) - Tail LG=.150(3.81) .156 [3.96] Contact Spacing x .200 [5.08] Row Spacing

THIS IS A C.A.D. GENERATED DRAWING DO NOT MAKE MANUAL REVISIONS TO MASTER.