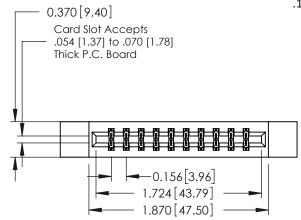

ISSUE NUMBER

ORIGINAL

1

**See Accompanying Pages for:** 

- **Contact Bend Details**
- **Mounting Options**

| 337 / 387 Series Card Edge Connector |
|--------------------------------------|
| Part Number: 387-020-521-212         |

**Mounting Option** 

12-.128 (3.25) Dia. Side Mounting Holes

**Contact Detail** 

521-P.C. Tail .025 Sq.(0.64 Sq.) - Tail LG=.150(3.81) .156 [3.96] Contact Spacing x .200 [5.08] Row Spacing

THIS IS A C.A.D. GENERATED DRAWING DO NOT MAKE MANUAL REVISIONS TO MASTER.