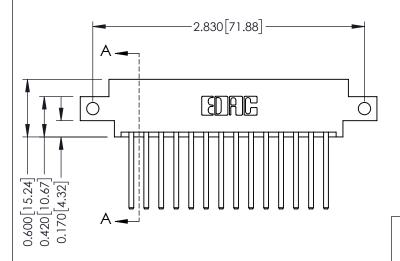

| 337 / 387 Series Card Edge Connector |
|--------------------------------------|
| Part Number: 387-028-544-812         |

**EDAC INC** TORONTO, ONTARIO CANADA

THESE DRAWINGS AND SPECIFICATIONS ARE THE PROPERTY OF EDAC INC.,AND SHALL NOT BE REPRODUCED,OR COPIED OR USED AS THE BASIS FOR THE MANUFACTURE OR SALE OF APPARATUS WITHOUT WRITTEN PERMISSION.

| ACAD REFERENCE NO. | 337 ENG MASTER   |  |  |
|--------------------|------------------|--|--|
| DRAWN: J.LEE       | DATE: OCT. 06/09 |  |  |
| CHECKED:           | DATE:            |  |  |
| SCALE: NTS         | SHEET 1 OF 3     |  |  |
| DRAWING NUMBER     | ISSUE            |  |  |
| 337 Assembly       | 1                |  |  |