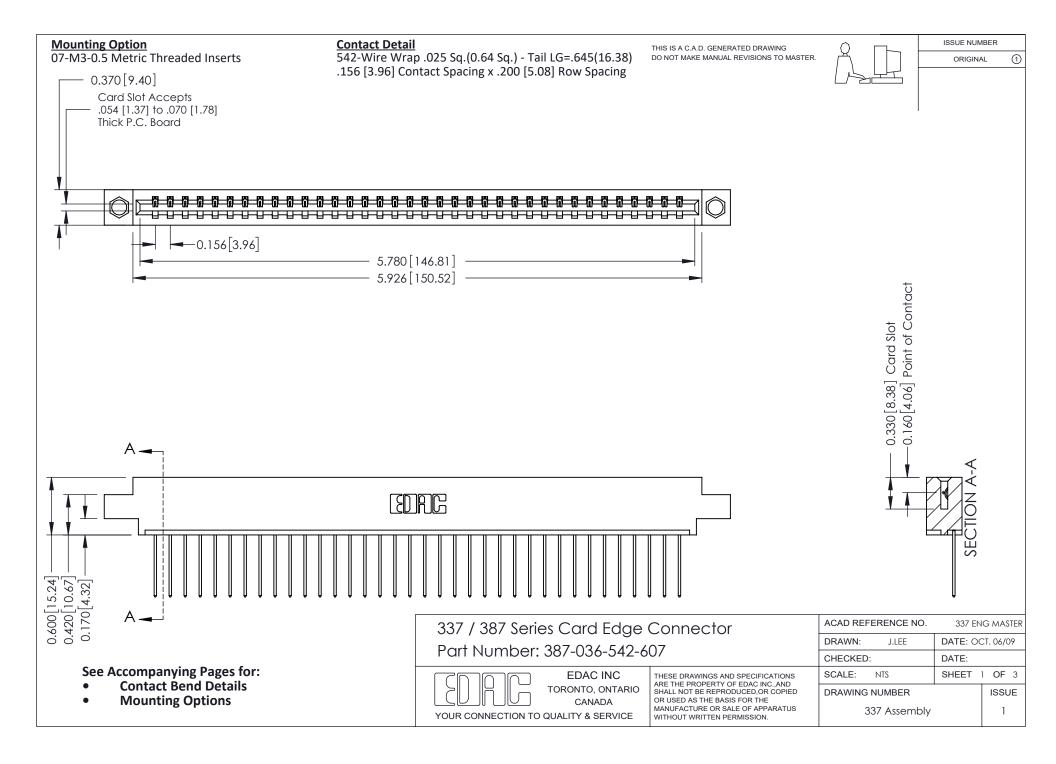

ISSUE NUMBER

ORIGINAL

1



| 337 / 387 Series Card Edge Connector<br>Contact Bend Detail           |                                                                                                                                                                                                  | ACAD REFERENCE NO. 337 E |                  | G MASTER      |
|-----------------------------------------------------------------------|--------------------------------------------------------------------------------------------------------------------------------------------------------------------------------------------------|--------------------------|------------------|---------------|
|                                                                       |