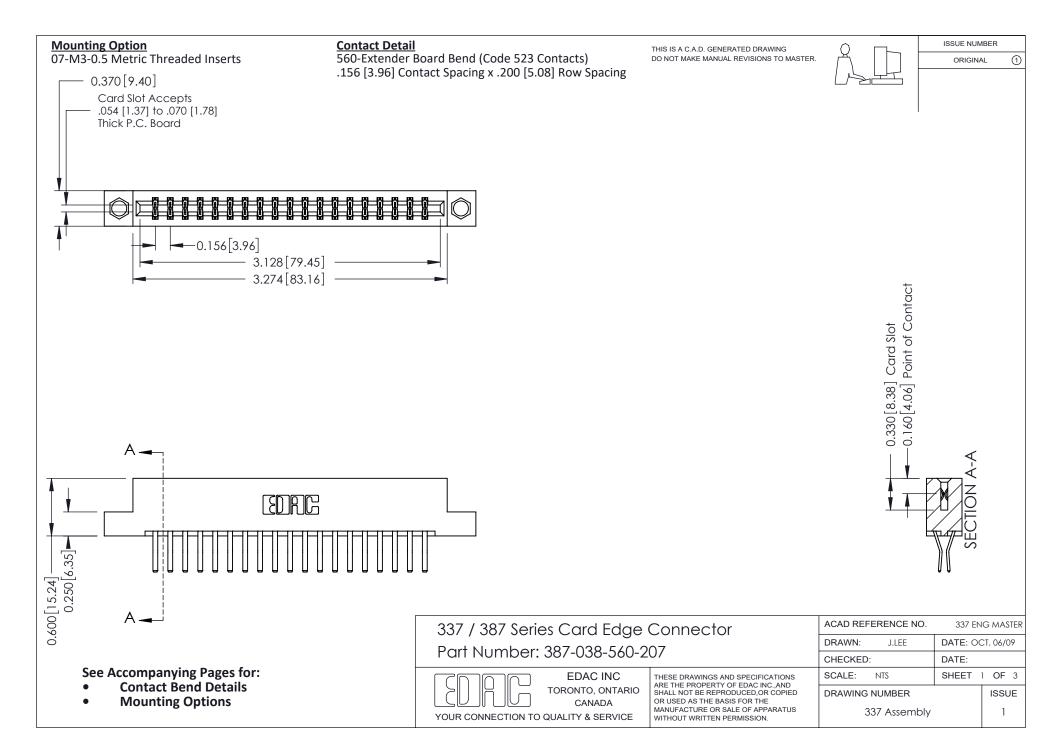

ISSUE NUMBER

ORIGINAL

1

| 337 / 387 Series Card Edge Connector<br>Contact Bend Detail           |                                                                                                                                                                                                  | ACAD REFERENCE NO. 337 E |                  | G MASTER      |
|-----------------------------------------------------------------------|--------------------------------------------------------------------------------------------------------------------------------------------------------------------------------------------------|--------------------------|------------------|---------------|
|                                                                       |                                                                                                                                                                                                  | DRAWN: J.LEE             | DATE: OCT. 06/09 |               |
|                                                                       |                                                                                                                                                                                                  | CHECKED:                 | CKED: DATE:      |               |
| EDAC INC TORONTO, ONTARIO CANADA YOUR CONNECTION TO QUALITY & SERVICE | THESE DRAWINGS AND SPECIFICATIONS ARE THE PROPERTY OF EDAC INC.,AND SHALL NOT BE REPRODUCED, OR COPIED OR USED AS THE BASIS FOR THE MANUFACTURE OR SALE OF APPARATUS WITHOUT WRITTEN PERMISSION. | SCALE: NTS               | SHEET            | 2 <b>OF</b> 3 |
|                                                                       |                                                                                                                                                                                                  | DRAWING NUMBER           |                  | ISSUE         |
|                                                                       |                                                                                                                                                                                                  | 337 Assembly             |                  | 1             |