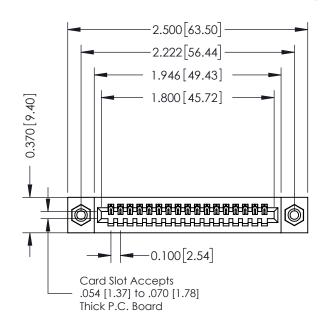

# 342 / 392 Card Edge Connector Part Number: 392-017-520-108

YOUR CONNECTION TO QUALITY & SERVICE

SHEET 1 OF 3 342 Assembly

J.LEE

### **Contact Detail**

520-P.C. Tail .030x.018(0.76x0.46) - Tail LG=.185(4.70) .100 [2.54] Contact Spacing x .200 [5.08] Row Spacing

## **Mounting Option**

08-#4-40 Unified Threaded Inserts