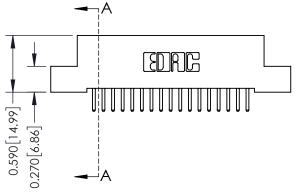

## **Mounting Option**

08-#4-40 Unified Threaded Inserts

### **Contact Detail**

520-P.C. Tail .030x.018(0.76x0.46) - Tail LG=.185(4.70) .100 [2.54] Contact Spacing x .200 [5.08] Row Spacing





# 0.410[10.41] **SECTION A-A**

342 ENG MASTER

DATE: OCT. 06/09

# 342 / 392 Card Edge Connector Part Number: 392-017-520-108

YOUR CONNECTION TO QUALITY & SERVICE

SHEET 1 OF 3 342 Assembly

J.LEE

## **See Accompanying Pages for:**

- **Contact Bend Details**
- **Mounting Options**

THIS IS A C.A.D. GENERATED DRAWING DO NOT MAKE MANUAL REVISIONS TO MASTER. ISSUE NUMBER

ORIGINAL

1



| 342 / 392 Series Card Edge Connector<br>Contact Bend Detail |                                                                                                                                                                                                  | ACAD REFERENCE NO. 342 ENG MASTER |             |                  |        |
|-------------------------------------------------------------|-------