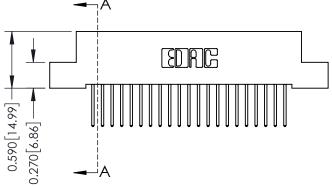

## 0.240 [6.10] Point of Contact 0.410[10.41] SECTION A-A

## **See Accompanying Pages for:**

- **Contact Bend Details**
- **Mounting Options**

| 342 / 392 Card Edge Connector |
|-------------------------------|
| Part Number: 392-042-523-208  |

WITHOUT WRITTEN PERMISSION.