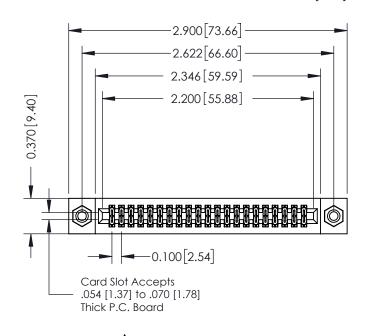

## **Contact Detail**

523-P.C. Tail .025 Sq.(0.64 Sq.) - Tail LG=.400(10.16) .100 [2.54] Contact Spacing x .200 [5.08] Row Spacing

## **See Accompanying Pages for:**

- **Contact Bend Details**
- **Mounting Options**

| 342 / 392 Card Edge Connector |
|-------------------------------|
| Part Number: 392-042-523-208  |

WITHOUT WRITTEN PERMISSION.