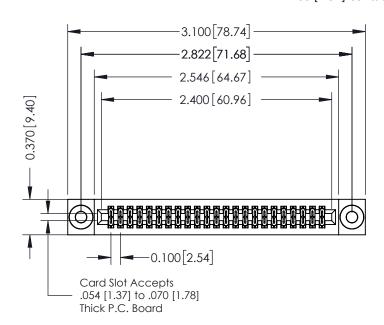

Mounting Option 03-.116 (2.95) I.D. Floating Eyelets

**Contact Detail** 

541-Wire Wrap .025 Sq.(0.64 Sq.) - Tail LG=.760(19.30) .100 [2.54] Contact Spacing x .200 [5.08] Row Spacing

0.240 [6.10] Point of Contact 0.410[10.41] **SECTION A-A** 

## **See Accompanying Pages for:**

- **Contact Bend Details**
- **Mounting Options**

| 342 / 392 Card Edge Connector |
|-------------------------------|
| Part Number: 392-046-541-203  |

WITHOUT WRITTEN PERMISSION.