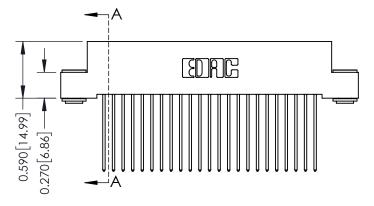

## **See Accompanying Pages for:**

- **Contact Bend Details**
- **Mounting Options**

| 342 / 392 Card Edge Connector |
|-------------------------------|
| Part Number: 392-046-541-203  |

WITHOUT WRITTEN PERMISSION.