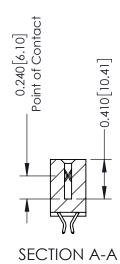

**Mounting Option** 02-.128 (3.25) Wide Mounting Slots **Contact Detail** 

556-Extender Board Bend (Code 520 Contacts) .100 [2.54] Contact Spacing x .200 [5.08] Row Spacing