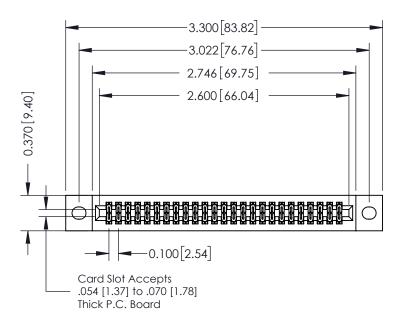

## **See Accompanying Pages for:**

- **Contact Bend Details**
- **Mounting Options**

| 342 / 392 Card Edge Connector |
|-------------------------------|
| Part Number: 392-050-556-202  |

YOUR CONNECTION TO QUALITY & SERVICE

| ACAD REFERENCE NO. 342 ENG MASTER |                  |  |  |
|-----------------------------------|------------------|--|--|
| DRAWN: J.LEE                      | DATE: OCT. 06/09 |  |  |
| CHECKED:                          | DATE:            |  |  |
| SCALE: NTS                        | SHEET 1 OF 3     |  |  |
| DRAWING NUMBER                    | ISSUE            |  |  |