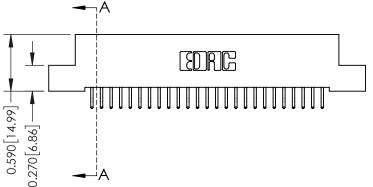

342 Assembly

THIS IS A C.A.D. GENERATED DRAWING DO NOT MAKE MANUAL REVISIONS TO MASTER. ISSUE NUMBER

ORIGINAL

1

| 342 / 392 Series Card Edge Connector Contact Bend Detail |                                                                 | ACAD REFERENCE NO. 342 ENG MASTER |             |                  |       |
|----------------------------------------------------------|-----------------------------------------------------------------|-----------------------------------|-------------|------------------|-------|
|                                                          |                                                                 | DRAWN:                            | J.LEE       | DATE: OCT. 06/09 |       |
| Comaci bena Deraii                                       |                                                                 | CHECKED:                          |             | DATE:            |       |
| EDAC INC THESE DRAWINGS AND SPECIFICATIONS               | SCALE:                                                          | NTS                               | SHEET :     | 2 OF 3           |       |
| TORONTO, ONTARIO                                         | A OR USED AS THE BASIS FOR THE MANUFACTURE OR SALE OF APPARATUS | DRAWING                           | NUMBER      |                  | ISSUE |
| YOUR CONNECTION TO QUALITY & SERVICE                     |                                                                 | 3                                 | 42 Assembly |                  | 1     |