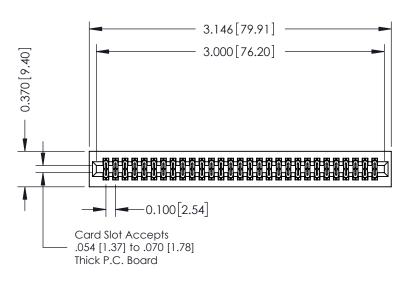

## **See Accompanying Pages for:**

- **Contact Bend Details**
- **Mounting Options**

| 342 / 392 Card Edge Connector |
|-------------------------------|
| Part Number: 392-058-555-201  |

| ACAD REFERENCE NO. 342 ENG MASTER |                  |  |  |  |
|-----------------------------------|------------------|--|--|--|
| DRAWN: J.LEE                      | DATE: OCT. 06/09 |  |  |  |
| CHECKED:                          | DATE:            |  |  |  |
| SCALE: NTS                        | SHEET 1 OF 3     |  |  |  |
| DRAWING NUMBER                    | ISSUE            |  |  |  |