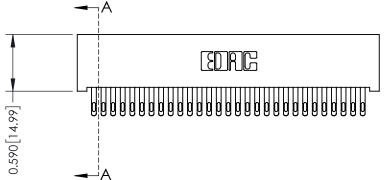

## **See Accompanying Pages for:**

- **Contact Bend Details**
- **Mounting Options**

| 342 / 392 Card Edge Connector |
|-------------------------------|
| Part Number: 392-058-555-201  |

| ACAD REFERENCE NO. 342 ENG MASTER |                  |  |  |  |
|-----------------------------------|------------------|--|--|--|
| DRAWN: J.LEE                      | DATE: OCT. 06/09 |  |  |  |
| CHECKED:                          | DATE:            |  |  |  |
| SCALE: NTS                        | SHEET 1 OF 3     |  |  |  |
| DRAWING NUMBER                    | ISSUE            |  |  |  |