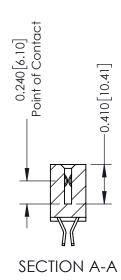

342 Assembly

THIS IS A C.A.D. GENERATED DRAWING DO NOT MAKE MANUAL REVISIONS TO MASTER. ISSUE NUMBER

ORIGINAL

1

| 342 / 392 Series Card Edge Connector<br>Contact Bend Detail |                                                                                                                                   | ACAD REFERENCE NO. 342 ENG MASTER |             |          |          |
|-------------------------------------------------------------|-----------------------------------------------------------------------------------------------------------------------------------|-----------------------------------|-------------|----------|----------|
|                                                             |                                                                                                                                   | DRAWN:                            | J.LEE       | DATE: OC | T. 06/09 |
|                                                             |                                                                                                                                   | CHECKED                           | ):          | DATE:    |          |
| EDAC INC                                                    | ARE THE PROPERTY OF EDAC INC.,AND SHALL NOT BE REPRODUCED,OR COPIED OR USED AS THE BASIS FOR THE MANUFACTURE OR SALE OF APPARATUS | SCALE:                            | NTS         | SHEET :  | 2 OF 3   |
| TORONTO, ONTARIO                                            |                                                                                                                                   | DRAWING                           | NUMBER      |          | ISSUE    |
| YOUR CONNECTION TO QUALITY & SERVICE                        |                                                                                                                                   | 3                                 | 42 Assembly |          | 1        |