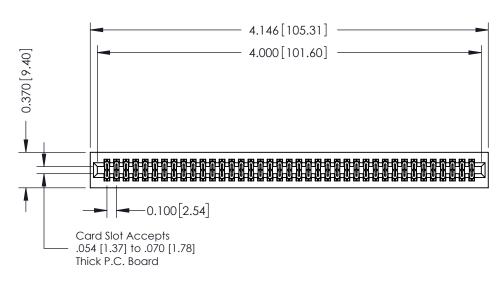

## **See Accompanying Pages for:**

- **Contact Bend Details**
- **Mounting Options**

| 342 / 392 Card Edge Connector |
|-------------------------------|
| Part Number: 392-078-521-201  |

|   | ACAD REFERENCE NO | . 342 ENG MASTER |  |  |  |
|---|-------------------|------------------|--|--|--|
|   | DRAWN: J.LEE      | DATE: OCT. 06/09 |  |  |  |
|   | CHECKED:          | DATE:            |  |  |  |
|   | SCALE: NTS        | SHEET 1 OF 3     |  |  |  |
| 0 | DRAWING NUMBER    | ISSUE            |  |  |  |