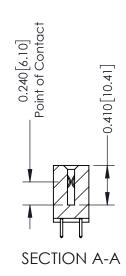

**Mounting Option** 01-No Mounting Lugs

**Contact Detail** 

521-P.C. Tail .025 Sq.(0.64 Sq.) - Tail LG=.160(4.06) .100 [2.54] Contact Spacing x .200 [5.08] Row Spacing