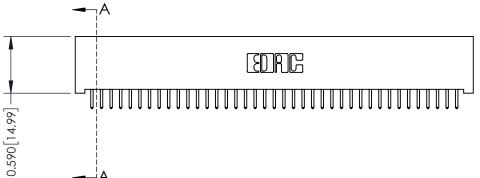

## **See Accompanying Pages for:**

- **Contact Bend Details**
- **Mounting Options**

| 342 / 392 Card Edge Connector |
|-------------------------------|
| Part Number: 392-078-521-201  |

|   | ACAD REFERENCE NO | . 342 ENG MASTER |  |  |  |
|---|-------------------|------------------|--|--|--|
|   | DRAWN: J.LEE      | DATE: OCT. 06/09 |  |  |  |
|   | CHECKED:          | DATE:            |  |  |  |
|   | SCALE: NTS        | SHEET 1 OF 3     |  |  |  |
| 0 | DRAWING NUMBER    | ISSUE            |  |  |  |