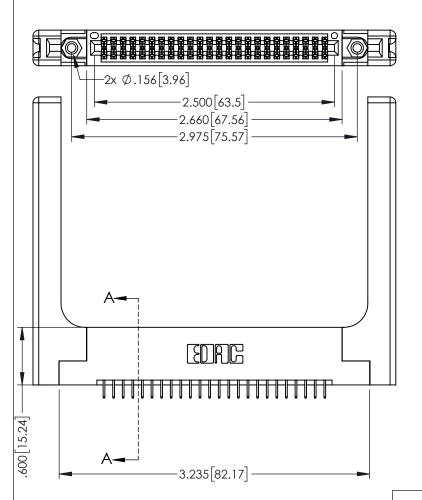

<u>Contact Dimensions:</u>
525-P.C. Tail .018 Sq.(0.46 Sq.) - Tail LG=.150(3.81)
.100 (2.54) Contact Spacing x .200 (5.08) Row Spacing

.160[4.06] POINT OF CONTACT CARD SLOT **SECTION A-A** 

- INSULATOR MATERIAL: THERMOPLASTIC PBT BLACK, UL 94V-0
- CONTACT MATERIAL; COPPER TIN ALLOY CONTACT PLATING: GOLD ON THE MATING AREA, TIN PLATING ON THE CONTACT TAILS, NICKEL UNDERPLATE

| 345/395 SERIES CARD EDGE CONNECTOR |
|------------------------------------|
| PART NUMBER: 395-048-525-258       |

| ACAD REFERENCE NO. 345-ENG-MASTER |                  |       |  |
|-----------------------------------|------------------|-------|--|
| DRAWN: R.STA.MONICA               | DATE:MAY.16/2017 |       |  |
| CHECKED:                          | DATE:            |       |  |
| SCALE: 1:1                        | SHEET 1          | OF 2  |  |
| DRAWING NUMBER                    |                  | ISSUE |  |
| 345-ENG-MASTER                    |                  | 1     |  |