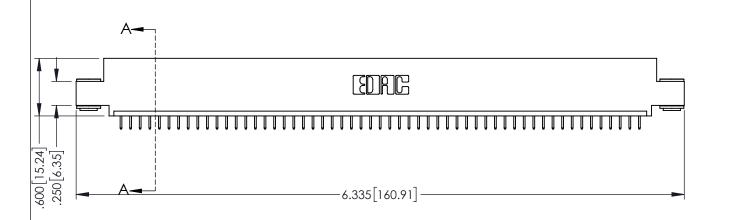

<u>Contact Dimensions:</u>
525-P.C. Tail .018 Sq.(0.46 Sq.) - Tail LG=.150(3.81)
.100 (2.54) Contact Spacing x .200 (5.08) Row Spacing

1

..330[8.38] CARD SLOT .160[4.06] POINT OF CONTACT **SECTION A-A** 

INSULATOR MATERIAL: THERMOPLASTIC PBT BLACK, UL 94V-0

CONTACT MATERIAL; COPPER TIN ALLOY CONTACT PLATING: GOLD ON THE MATING AREA, TIN PLATING ON THE CONTACT TAILS, NICKEL UNDERPLATE

CANADA

345/395 SERIES CARD EDGE CONNECTOR