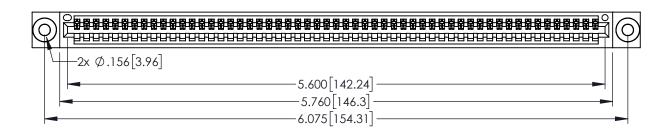

PART NUMBER: 395-055-525-403

YOUR CONNECTION TO QUALITY & SERVICE

| ACAD REFERENCE NO. 345-ENG-MASTER |                  |  |
|-----------------------------------|------------------|--|
| DRAWN: R.STA.MONICA               | DATE:MAY.16/2017 |  |
| CHECKED:                          | DATE:            |  |
| SCALE: 1:1                        | SHEET 1 OF 2     |  |
| DRAWING NUMBER                    | ISSUE            |  |
| 345-ENG-MASTER                    | 1                |  |