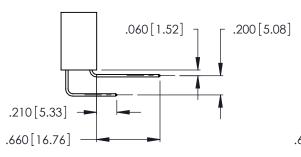

## **Contact Code 559**

**Contact Code 560** 

THIS IS A C.A.D. GENERATED DRAWING DO NOT MAKE MANUAL REVISIONS TO MASTER.

Contact Code 556

ISSUE NUMBER

ORIGINAL

1

**Contact Code 555** 

.165 [4.19] .045(1.14) to .060(1.52) Between Tails .375 [9.54] .125(3.18) to .210(5.33) **Outside Tails** 