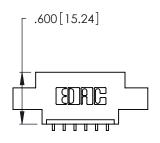

Contact Dimensions:
559-90 Degree Bend (Code 541 Contacts)
See Sheet 2 for Contact Code 555, 556, 558, 559, 560 Dimensions

THIS IS A C.A.D. GENERATED DRAWING DO NOT MAKE MANUAL REVISIONS TO MASTER.

ISSUE NUMBER

ORIGINAL

1

.330 [8.38] Card Slot .160 [4.07] Point of Contact

Card Slot Accepts .054 [1.37] to .070 [1.78] Thick P.C. Board

- INSULATOR MATERIAL: THERMOPLASTIC POLYESTER, UL 94V-0 CONTACT MATERIAL; COPPER, NICKEL, TIN ALLOY CA-725
- CONTACT PLATING: GOLD ON THE MATING AREA, TIN-LEAD ON THE CONTACT TAILS, NICKEL UNDERPLATE

346/396 SERIES CARD EDGE CONNECTOR PART NUMBER: 396-006-559-602

**EDAC INC** TORONTO, ONTARIO CANADA

THESE DRAWINGS AND SPECIFICATIONS ARE THE PROPERTY OF EDAC INC., AND SHALL NOT BE REPRODUCED, OR COPIED OR USED AS THE BASIS FOR THE MANUFACTURE OR SALE OF APPARATUS WITHOUT WRITTEN PERMISSION.