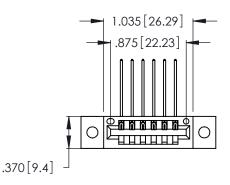

Contact Dimensions:
559-90 Degree Bend (Code 541 Contacts)
See Sheet 2 for Contact Code 555, 556, 558, 559, 560 Dimensions

THIS IS A C.A.D. GENERATED DRAWING DO NOT MAKE MANUAL REVISIONS TO MASTER.

ISSUE NUMBER

ORIGINAL

1

.330 [8.38] Card Slot .160 [4.07] Point of Contact

Card Slot Accepts .054 [1.37] to .070 [1.78] Thick P.C. Board

- INSULATOR MATERIAL: THERMOPLASTIC POLYESTER, UL 94V-0 CONTACT MATERIAL; COPPER, NICKEL, TIN ALLOY CA-725
- CONTACT PLATING: GOLD ON THE MATING AREA, TIN-LEAD ON THE CONTACT TAILS, NICKEL UNDERPLATE

346/396 SERIES CARD EDGE CONNECTOR PART NUMBER: 396-006-559-602

**EDAC INC** TORONTO, ONTARIO CANADA

THESE DRAWINGS AND SPECIFICATIONS ARE THE PROPERTY OF EDAC INC., AND SHALL NOT BE REPRODUCED, OR COPIED OR USED AS THE BASIS FOR THE MANUFACTURE OR SALE OF APPARATUS WITHOUT WRITTEN PERMISSION.