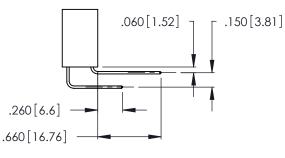

**Contact Code 558** 

THIS IS A C.A.D. GENERATED DRAWING DO NOT MAKE MANUAL REVISIONS TO MASTER.

Contact Code 556

ISSUE NUMBER

ORIGINAL

1

**Contact Code 555** 

.165 [4.19] .045(1.14) to .060(1.52) Between Tails .375 [9.54] .125(3.18) to .210(5.33) **Outside Tails** 