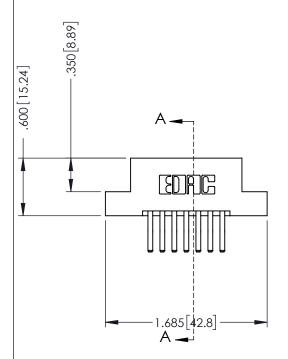

346-ENG-MASTER

| 430 tot | .160 [4.06] Point of Contact |
|---------|------------------------------|
|         | SECTION A-A                  |

ISSUE NUMBER ORIGINAL 1

## **Contact Code 555**

## **Contact Code 556**

INSULATOR MATERIAL: THERMOPLASTIC POLYESTER, UL 94V-0 CONTACT MATERIAL; COPPER, NICKEL, TIN ALLOY CA-725 CONTACT PLATING: GOLD ON THE MATING AREA, TIN-LEAD

ON THE CONTACT TAILS, NICKEL UNDERPLATE

## 346/396 SERIES CARD EDGE CONNECTOR CONTACT CODE 555,556,558,559,560 DIMENSIONS

YOUR CONNECTION TO QUALITY & SERVICE

**EDAC INC** TORONTO, ONTARIO CANADA

THESE DRAWINGS AND SPECIFICATIONS ARE THE PROPERTY OF EDAC INC.,AND SHALL NOT BE REPRODUCED, OR COPIED OR USED AS THE BASIS FOR THE MANUFACTURE OR SALE OF APPARATUS WITHOUT WRITTEN PERMISSION.

|   | ACAD REFERENCE NO. | 346-ENG-MASTER   |
|---|--------------------|------------------|
|   | DRAWN: J.LEE       | DATE: APR. 22/09 |
| ) | CHECKED:           | DATE:            |
|   | SCALE: 1:1         | SHEET 2 OF 2     |
|   | DRAWING NUMBER     | ISSUE            |
|   | 346-ENG-MASTER     | 1                |