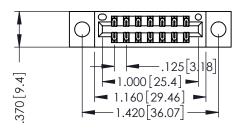

THIS IS A C.A.D. GENERATED DRAWING DO NOT MAKE MANUAL REVISIONS TO MASTER.

ISSUE NUMBER

ORIGINAL

1

INSULATOR MATERIAL: THERMOPLASTIC POLYESTER, UL 94V-0 CONTACT MATERIAL; COPPER, NICKEL, TIN ALLOY CA-725 CONTACT PLATING: GOLD ON THE MATING AREA, TIN-LEAD

ON THE CONTACT TAILS, NICKEL UNDERPLATE

346/396 SERIES CARD EDGE CONNECTOR PART NUMBER: 396-014-560-204

YOUR CONNECTION TO QUALITY & SERVICE

**EDAC INC** TORONTO, ONTARIO CANADA

THESE DRAWINGS AND SPECIFICATIONS ARE THE PROPERTY OF EDAC INC.,AND SHALL NOT BE REPRODUCED, OR COPIED OR USED AS THE BASIS FOR THE MANUFACTURE OR SALE OF APPARATUS WITHOUT WRITTEN PERMISSION.

| ACAD REFERENCE NO. | 346-ENG-MASTER   |
|--------------------|------------------|
| DRAWN: J.LEE       | DATE: APR. 22/09 |
| CHECKED:           | DATE:            |
| SCALE: 1:1         | SHEET 1 OF 2     |
| DRAWING NUMBER     | ISSUE            |