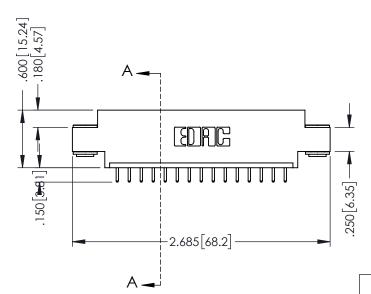

## 346/396 SERIES CARD EDGE CONNECTOR CONTACT CODE 555,556,558,559,560 DIMENSIONS

YOUR CONNECTION TO QUALITY & SERVICE

**EDAC INC** TORONTO, ONTARIO CANADA

THESE DRAWINGS AND SPECIFICATIONS ARE THE PROPERTY OF EDAC INC.,AND SHALL NOT BE REPRODUCED, OR COPIED OR USED AS THE BASIS FOR THE MANUFACTURE OR SALE OF APPARATUS WITHOUT WRITTEN PERMISSION.

|   | ACAD REFERENCE NO. | 346-ENG-MASTER   |
|---|--------------------|------------------|
|   | DRAWN: J.LEE       | DATE: APR. 22/09 |
| • | CHECKED:           | DATE:            |
|   | SCALE: 1:1         | SHEET 2 OF 2     |
|   | DRAWING NUMBER     | ISSUE            |
|   | 346-ENG-MASTER     | 1                |