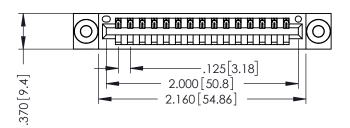

346/396 SERIES CARD EDGE CONNECTOR PART NUMBER: 396-015-521-603

YOUR CONNECTION TO QUALITY & SERVICE

**EDAC INC** TORONTO, ONTARIO CANADA

THESE DRAWINGS AND SPECIFICATIONS ARE THE PROPERTY OF EDAC INC.,AND SHALL NOT BE REPRODUCED,OR COPIED OR USED AS THE BASIS FOR THE MANUFACTURE OR SALE OF APPARATUS WITHOUT WRITTEN PERMISSION.

| ACAD REFERENCE NO. | . 346-ENG-MASTER |
|--------------------|------------------|
| DRAWN: J.LEE       | DATE: APR. 22/09 |
| CHECKED:           | DATE:            |
| SCALE: 1:1         | SHEET 1 OF 2     |
| DRAWING NUMBER     | ISSUE            |
| 0.44 = 1.10 1.1.0= | ,                |