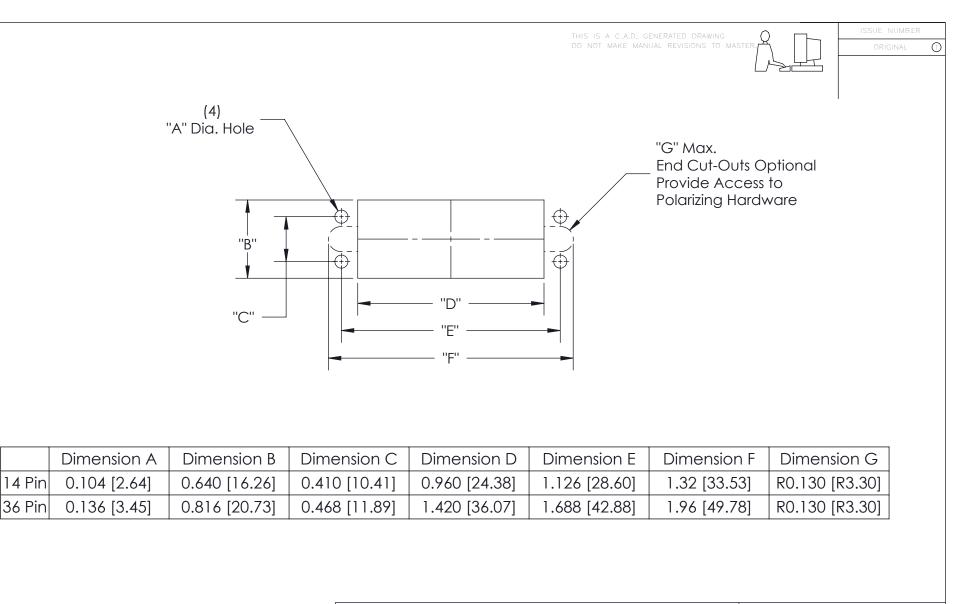

## See Accompanying Pages for:

- PC Tail Layout
- Cutout Panel Details
- Cover Details

| 519 Assembly                         | ACAD REFERENCE NO. 519 Assembly                                                                        |                |             |        |
|--------------------------------------|--------------------------------------------------------------------------------------------------------|----------------|-------------|--------|
| Cut-Out Panel Detail                 | DRAWN: J.LEE                                                                                           | DATE: JUN      | VE 18, 2009 |        |
| CUI-OUI Panel Defall                 | CHECKED:                                                                                               | DATE:          |             |        |
|                                      | THESE DRAWINGS AND SPECIFICATIONS                                                                      | SCALE:         | SHEET :     | 3 OF 4 |
| I CIII IN INTERIO                    | ARE THE PROPERTY OF EDAC INC.,AND<br>SHALL NOT BE REPRODUCED,OR COPIED<br>OR USED AS THE BASIS FOR THE | DRAWING NUMBER |             | ISSUE  |
| YOUR CONNECTION TO QUALITY & SERVICE | MANUFACTURE OR SALE OF APPARATUS                                                                       | 519 Assembly   |             | 1      |