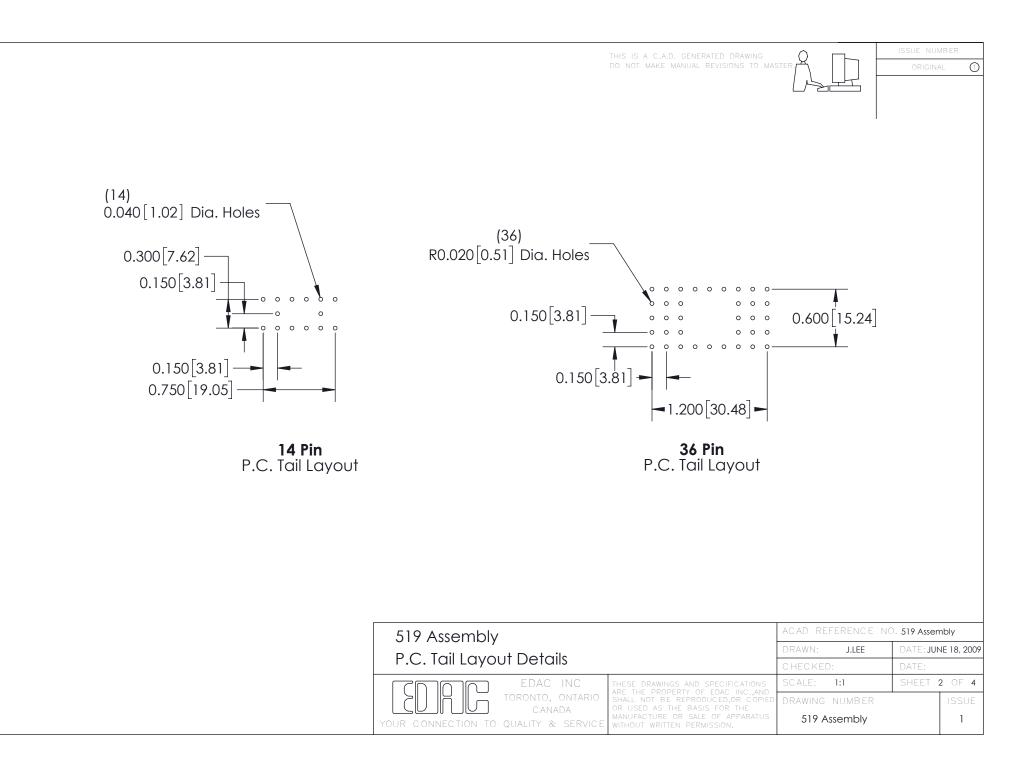

## See Accompanying Pages for:

- PC Tail Layout
- Cutout Panel Details
- Cover Details