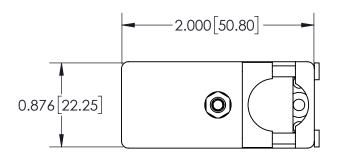

|   | 519 Assembly                 |                  |                                                                                                          |          | ACAD REFERENCE NO. 519 Assembly |           |             |  |  |
|---|------------------------------|------------------|----------------------------------------------------------------------------------------------------------|----------|---------------------------------|-----------|-------------|--|--|
|   | Part Number: 519-036-500-366 |                  |                                                                                                          | DRAWN:   | J.LEE                           | DATE: JUN | √E 18, 2009 |  |  |
|   | Pari Number:                 | 519-036-300-30   | 66                                                                                                       | CHECKED: |                                 | DATE:     |             |  |  |
|   |                              | EDAC INC         |                                                                                                          |          | 1:1                             | SHEET     | 1 OF 4      |  |  |
|   |                              | TORONTO, ONTARIO | ARE THE PROPERTY OF EDAC INC., AND<br>SHALL NOT BE REPRODUCED, OR COPIED<br>OR USED AS THE BASIS FOR THE | DRAWING  | NUMBER                          |           | ISSUE       |  |  |
| Y | OUR CONNECTION TO            | CANADA           | MANUFACTURE OR SALE OF APPARATUS<br>WITHOUT WRITTEN PERMISSION.                                          | 519 As   | sembly                          |           | 1           |  |  |