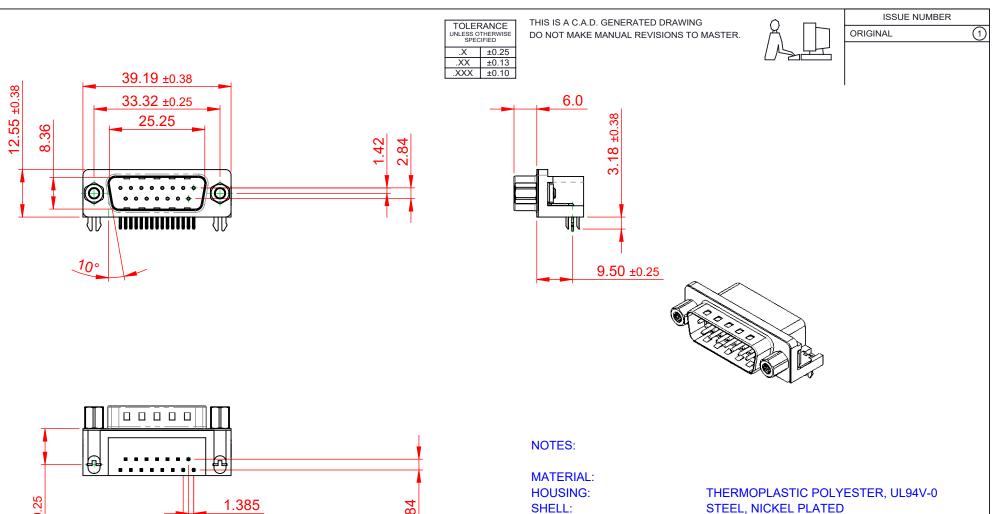

| CONNECTOR |                                                                                                                                                                                                                | SW REFERENCE NO.: 621 ASSEMBLY  |      |  |
|-----------|----------------------------------------------------------------------------------------------------------------------------------------------------------------------------------------------------------------|---------------------------------|------|--|
|           |                                                                                                                                                                                                                | DRAWN: C.B DATE: AUG. 01/2018   | 3    |  |
|           |                                                                                                                                                                                                                | CHECKED: DATE:                  |      |  |
|           | THESE DRAWINGS AND SPECIFICATIONS<br>ARE THE PROPERTY OF EDAC INC.,AND<br>SHALL NOT BE REPRODUCED,OR COPIED<br>OR USED AS THE BASIS FOR THE<br>MANUFACTURE OR SALE OF APPARATUS<br>WITHOUT WRITTEN PERMISSION. | SCALE: 1:1 SHEET 1 OF 1         | 1    |  |
|           |                                                                                                                                                                                                                | DRAWING NUMBER: 621-015-660-046 | SSUE |  |
|           |                                                                                                                                                                                                                | PART NUMBER: 621-015-660-046    | 1    |  |

THIS SERIES FULLY CONFORMS TO THE EUROPEAN UNION DIRECTIVES 2011/65/EU FOR RoHS COMPLIANCY.

621 SERIES D-SUB

CONTACT: