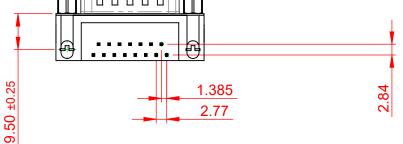

| CONNECTOR |                                                                                                                                                                                                                | SW REFERENCE NO.: 621 ASSEMBLY  |      |  |
|-----------|----------------------------------------------------------------------------------------------------------------------------------------------------------------------------------------------------------------|---------------------------------|------|--|
|           |                                                                                                                                                                                                                | DRAWN: C.B DATE: AUG. 01/2018   | 3    |  |
|           |                                                                                                                                                                                                                | CHECKED: DATE:                  |      |  |
|           | THESE DRAWINGS AND SPECIFICATIONS<br>ARE THE PROPERTY OF EDAC INC.,AND<br>SHALL NOT BE REPRODUCED,OR COPIED<br>OR USED AS THE BASIS FOR THE<br>MANUFACTURE OR SALE OF APPARATUS<br>WITHOUT WRITTEN PERMISSION. | SCALE: 1:1 SHEET 1 OF 1         | 1    |  |
|           |                                                                                                                                                                                                                | DRAWING NUMBER: 621-015-660-046 | SSUE |  |
|           |                                                                                                                                                                                                                | PART NUMBER: 621-015-660-046    | 1    |  |

THIS SERIES FULLY CONFORMS TO THE EUROPEAN UNION DIRECTIVES 2011/65/EU FOR RoHS COMPLIANCY.

621 SERIES D-SUB

CONTACT: