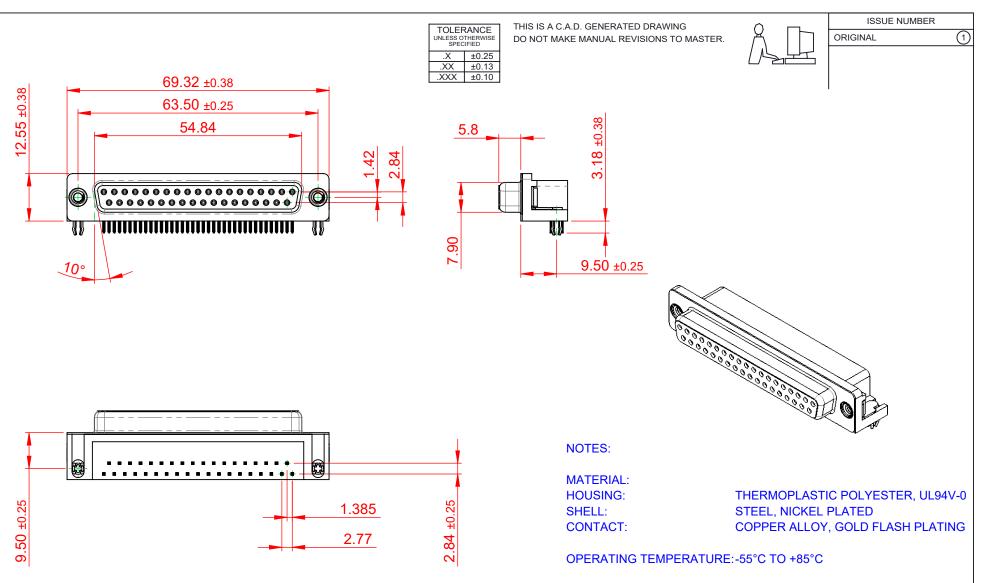

CURRENT RATING:3A ICONTACT RESISTANCE:25mINSULATOR RESISTANCE:500DIELECTRIC25m

3A PER CONTACT 25mΩ MAX. 5000MΩ min.

WITHSTANDING VOLTAGE: 1000V AC rms

|  | 622 SERIES D-SUB CONNECTOR           |                                                                                                                                       | SW REFERENCE NO.: 622 ASSEMBLY |                  |       |
|--|--------------------------------------|---------------------------------------------------------------------------------------------------------------------------------------|--------------------------------|------------------|-------|
|  |                                      |                                                                                                                                       | DRAWN: C.B                     | DATE: AUG. 01/20 | 018   |
|  |                                      |                                                                                                                                       | CHECKED:                       | DATE:            |       |
|  |                                      | THESE DRAWINGS AND SPECIFICATIONS<br>ARE THE PROPERTY OF EDAC INCAND                                                                  | SCALE: (IN C.A.D. 1:1)         | SHEET 1 OF       | 1     |
|  | YOUR CONNECTION TO QUALITY & SERVICE | SHALL NOT BE REPRODUCED, OR COPIED<br>OR USED AS THE BASIS FOR THE<br>MANUFACTURE OR SALE OF APPARATUS<br>WITHOUT WRITTEN PERMISSION. | DRAWING NUMBER: #N/A           |                  | ISSUE |
|  |                                      |                                                                                                                                       | PART NUMBER: #N/A              |                  | 1     |