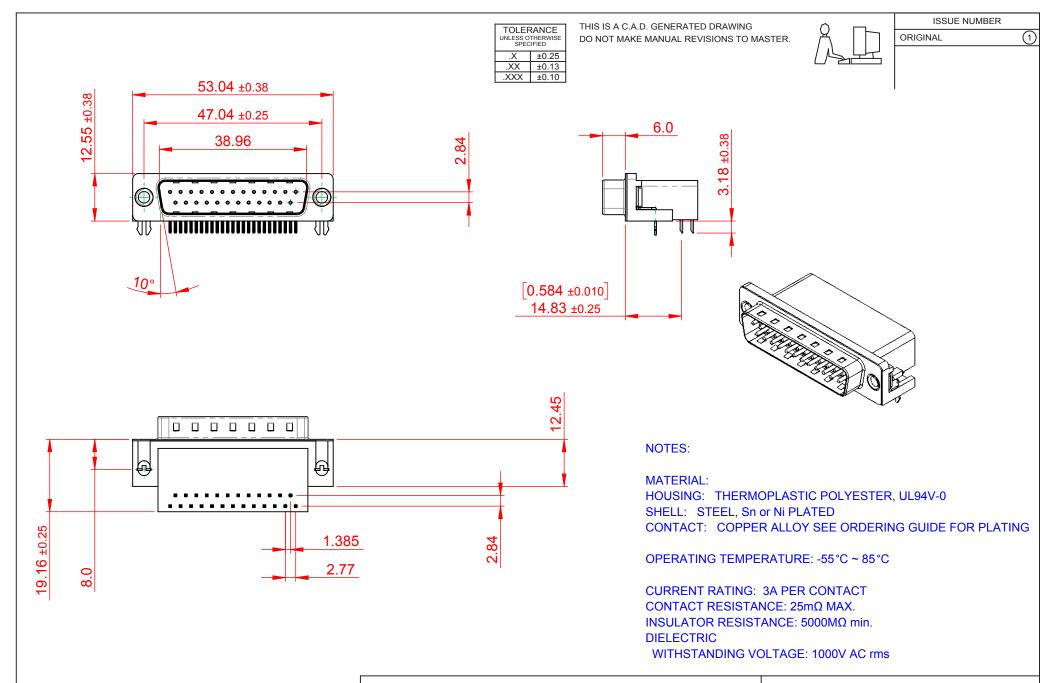

## 625 SERIES D-SUB CONNECTOR

EDAC INC TORONTO, ONTARIO CANADA

THESE DRAWINGS AND SPECIFICATIONS ARE THE PROPERTY OF EDAC INC..AND SHALL NOT BE REPRODUCED, OR COPIED OR USED AS THE BASIS FOR THE MANUFACTURE OR SALE OF APPARATUS WITHOUT WRITTEN PERMISSION.

| SW REFERENCE NO.: 625 ASSEMBLY  |                    |
|---------------------------------|--------------------|
| DRAWN: C.B                      | DATE: AUG. 01/2018 |
| CHECKED:                        | DATE:              |
| SCALE: 1:1                      | SHEET 1 OF 1       |
| DRAWING NUMBER: 625-025-262-531 |                    |

625-025-262-531

PART NUMBER: