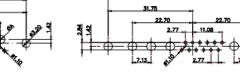

(1)

3W3 / 3WK3

33 3D

5W1 Male/Female

7W2 Male/Female

21W4 Male/Female

| 47.05<br>23.63<br>                                                                           |                                                                        | 33.30<br>3.3<br>3.3<br>4.3<br>4.3<br>4.3<br>4.3<br>4.3<br>4.3 |                                                                                                                                                                                                                                                                                                                                                                                                                                                                                                                                                                                                                                                                                                                                                                                                                                                                                                                                                                                                                                                                                                                                                                                                                                                                                                                                                                                                                                                                                                                                                                                                                                                                                                                                                                                                                                                                                                                                                                                                                                                                                                                                                                                                                                                                                                                                                                                                                                                                                                                                                                                                                                                                                                                                  | 63.50<br>31.75<br>1.08 - 9.70<br>+ + + + + + + + + + + + + + + + + + + | and a state |
|----------------------------------------------------------------------------------------------|------------------------------------------------------------------------|---------------------------------------------------------------|----------------------------------------------------------------------------------------------------------------------------------------------------------------------------------------------------------------------------------------------------------------------------------------------------------------------------------------------------------------------------------------------------------------------------------------------------------------------------------------------------------------------------------------------------------------------------------------------------------------------------------------------------------------------------------------------------------------------------------------------------------------------------------------------------------------------------------------------------------------------------------------------------------------------------------------------------------------------------------------------------------------------------------------------------------------------------------------------------------------------------------------------------------------------------------------------------------------------------------------------------------------------------------------------------------------------------------------------------------------------------------------------------------------------------------------------------------------------------------------------------------------------------------------------------------------------------------------------------------------------------------------------------------------------------------------------------------------------------------------------------------------------------------------------------------------------------------------------------------------------------------------------------------------------------------------------------------------------------------------------------------------------------------------------------------------------------------------------------------------------------------------------------------------------------------------------------------------------------------------------------------------------------------------------------------------------------------------------------------------------------------------------------------------------------------------------------------------------------------------------------------------------------------------------------------------------------------------------------------------------------------------------------------------------------------------------------------------------------------|------------------------------------------------------------------------|-------------|
|                                                                                              |                                                                        | 11W1 Male/Female                                              | 27W2 Male/Femal                                                                                                                                                                                                                                                                                                                                                                                                                                                                                                                                                                                                                                                                                                                                                                                                                                                                                                                                                                                                                                                                                                                                                                                                                                                                                                                                                                                                                                                                                                                                                                                                                                                                                                                                                                                                                                                                                                                                                                                                                                                                                                                                                                                                                                                                                                                                                                                                                                                                                                                                                                                                                                                                                                                  | le                                                                     |             |
| 47.06<br>47.06<br>14.48<br>14.48<br>90<br>90<br>90<br>90<br>90<br>90<br>90<br>90<br>90<br>90 | 8W8 Female<br>$ \begin{array}{c}                                     $ | 17W2 Male/Female                                              | 2270<br>10.65<br>2270<br>21W1 Male/Femal<br>10.65<br>21W1 Male/Femal<br>10.65<br>10.65<br>10.65<br>10.65<br>10.65<br>10.65<br>10.65<br>10.65<br>10.65<br>10.65<br>10.65<br>10.65<br>10.65<br>10.65<br>10.65<br>10.65<br>10.65<br>10.65<br>10.65<br>10.65<br>10.65<br>10.65<br>10.65<br>10.65<br>10.65<br>10.65<br>10.65<br>10.65<br>10.65<br>10.65<br>10.65<br>10.55<br>10.55<br>10.55<br>10.55<br>10.55<br>10.55<br>10.55<br>10.55<br>10.55<br>10.55<br>10.55<br>10.55<br>10.55<br>10.55<br>10.55<br>10.55<br>10.55<br>10.55<br>10.55<br>10.55<br>10.55<br>10.55<br>10.55<br>10.55<br>10.55<br>10.55<br>10.55<br>10.55<br>10.55<br>10.55<br>10.55<br>10.55<br>10.55<br>10.55<br>10.55<br>10.55<br>10.55<br>10.55<br>10.55<br>10.55<br>10.55<br>10.55<br>10.55<br>10.55<br>10.55<br>10.55<br>10.55<br>10.55<br>10.55<br>10.55<br>10.55<br>10.55<br>10.55<br>10.55<br>10.55<br>10.55<br>10.55<br>10.55<br>10.55<br>10.55<br>10.55<br>10.55<br>10.55<br>10.55<br>10.55<br>10.55<br>10.55<br>10.55<br>10.55<br>10.55<br>10.55<br>10.55<br>10.55<br>10.55<br>10.55<br>10.55<br>10.55<br>10.55<br>10.55<br>10.55<br>10.55<br>10.55<br>10.55<br>10.55<br>10.55<br>10.55<br>10.55<br>10.55<br>10.55<br>10.55<br>10.55<br>10.55<br>10.55<br>10.55<br>10.55<br>10.55<br>10.55<br>10.55<br>10.55<br>10.55<br>10.55<br>10.55<br>10.55<br>10.55<br>10.55<br>10.55<br>10.55<br>10.55<br>10.55<br>10.55<br>10.55<br>10.55<br>10.55<br>10.55<br>10.55<br>10.55<br>10.55<br>10.55<br>10.55<br>10.55<br>10.55<br>10.55<br>10.55<br>10.55<br>10.55<br>10.55<br>10.55<br>10.55<br>10.55<br>10.55<br>10.55<br>10.55<br>10.55<br>10.55<br>10.55<br>10.55<br>10.55<br>10.55<br>10.55<br>10.55<br>10.55<br>10.55<br>10.55<br>10.55<br>10.55<br>10.55<br>10.55<br>10.55<br>10.55<br>10.55<br>10.55<br>10.55<br>10.55<br>10.55<br>10.55<br>10.55<br>10.55<br>10.55<br>10.55<br>10.55<br>10.55<br>10.55<br>10.55<br>10.55<br>10.55<br>10.55<br>10.55<br>10.55<br>10.55<br>10.55<br>10.55<br>10.55<br>10.55<br>10.55<br>10.55<br>10.55<br>10.55<br>10.55<br>10.55<br>10.55<br>10.55<br>10.55<br>10.55<br>10.55<br>10.55<br>10.55<br>10.55<br>10.55<br>10.55<br>10.55<br>10.55<br>10.55<br>10.55<br>10.55<br>10.55<br>10.55<br>10.55<br>10.55<br>10.55<br>10.55<br>10.55<br>10.55<br>10.55<br>10.55<br>10.55<br>10.55<br>10.55<br>10.55<br>10.55<br>10.55<br>10.55<br>10.55<br>10.55<br>10.55<br>10.55<br>10.55<br>10.55<br>10.55<br>10.55<br>10.55<br>10.55<br>10.55<br>10.55<br>10.55<br>10.55<br>10.55<br>10.55<br>10.55<br>10.55<br>10.55<br>10.55<br>10.55<br>10.55<br>10.55<br>10.55<br>10.55<br>10.55<br>10.55<br>10.55<br>10.55<br>10.55<br>10.55<br>10.55<br>10.55<br>10.55<br>10.55<br>10.55<br>10.55<br>10.55<br>10.55<br>10.55<br>10.55<br>10.55 | -<br>le<br>47.03                                                       | a sea       |
|                                                                                              | COMBINA                                                                |                                                               |                                                                                                                                                                                                                                                                                                                                                                                                                                                                                                                                                                                                                                                                                                                                                                                                                                                                                                                                                                                                                                                                                                                                                                                                                                                                                                                                                                                                                                                                                                                                                                                                                                                                                                                                                                                                                                                                                                                                                                                                                                                                                                                                                                                                                                                                                                                                                                                                                                                                                                                                                                                                                                                                                                                                  | SW REFERENCE NO.: 628 COMBO ASSEMBLY<br>DRAWN: C.B DATE: JAN. 01/201   |             |
|                                                                                              |                                                                        |                                                               |                                                                                                                                                                                                                                                                                                                                                                                                                                                                                                                                                                                                                                                                                                                                                                                                                                                                                                                                                                                                                                                                                                                                                                                                                                                                                                                                                                                                                                                                                                                                                                                                                                                                                                                                                                                                                                                                                                                                                                                                                                                                                                                                                                                                                                                                                                                                                                                                                                                                                                                                                                                                                                                                                                                                  | DATE:                                                                  |             |
| THIS SERIES FULLY CONFORMS TO                                                                | EDAC INC                                                               | ARE THE FROFERTT OF EDAG INC., AND                            | SCALE: N.T.S                                                                                                                                                                                                                                                                                                                                                                                                                                                                                                                                                                                                                                                                                                                                                                                                                                                                                                                                                                                                                                                                                                                                                                                                                                                                                                                                                                                                                                                                                                                                                                                                                                                                                                                                                                                                                                                                                                                                                                                                                                                                                                                                                                                                                                                                                                                                                                                                                                                                                                                                                                                                                                                                                                                     | SHEET 3 OF                                                             | 4           |
| THE EUROPEAN UNION DIRECTIVES                                                                |                                                                        |                                                               | DRAWING NUMBER: 628-13W3222-1N1 ISSUE                                                                                                                                                                                                                                                                                                                                                                                                                                                                                                                                                                                                                                                                                                                                                                                                                                                                                                                                                                                                                                                                                                                                                                                                                                                                                                                                                                                                                                                                                                                                                                                                                                                                                                                                                                                                                                                                                                                                                                                                                                                                                                                                                                                                                                                                                                                                                                                                                                                                                                                                                                                                                                                                                            |                                                                        |             |