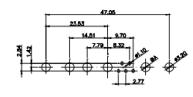

THIS IS A C.A.D. GENERATED DRAWING TOLERANCE UNLESS OTHERWISE SPECIFIED DO NOT MAKE MANUAL REVISIONS TO MASTER. .X ±0.25

9W4 Male

25W3 Male

47.02 23.53 14,51 9.70 1 82 7.79 김 영

36W4 Female

13W3 Male

20.70 30.50 13.72 16.62 김 원 2.77

13W6 Male

43W2 Male

.XX ±0.13 .XXX ±0.05

9W4 Female

13W3 Female

43W2 Female

47W1 Female

17W5 Male