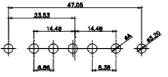

(1)

3W3 / 3WK3

33 3D

5W1 Male/Female

7W2 Male/Female

21W4 Male/Female

| 47.05<br>23.63<br>                                                                           |                                                                        | 33.30<br>3.3<br>3.3<br>4.3<br>4.3<br>4.3<br>4.3<br>4.3<br>4.3 |                                                                                                                                                                                                                                                                                                                                                                                                                                                                                                                                                                                                                                                                                                                                                                                                                                                                                                                                                                                                                                                                                                                                                                                                                                                                                                                                                                                                                                                                                                                                                                                                                                                                                                                                                                                                                                                                                                                                                                                                                                                                                                                                                                                                                                                                                                                                                                                                                                                                                                                                                                                                                                                                                                                                  | 63.50<br>31.75<br>1.08 - 9.70<br>+ + + + + + + + + + + + + + + + + + + | and a state |
|----------------------------------------------------------------------------------------------|------------------------------------------------------------------------|---------------------------------------------------------------|----------------------------------------------------------------------------------------------------------------------------------------------------------------------------------------------------------------------------------------------------------------------------------------------------------------------------------------------------------------------------------------------------------------------------------------------------------------------------------------------------------------------------------------------------------------------------------------------------------------------------------------------------------------------------------------------------------------------------------------------------------------------------------------------------------------------------------------------------------------------------------------------------------------------------------------------------------------------------------------------------------------------------------------------------------------------------------------------------------------------------------------------------------------------------------------------------------------------------------------------------------------------------------------------------------------------------------------------------------------------------------------------------------------------------------------------------------------------------------------------------------------------------------------------------------------------------------------------------------------------------------------------------------------------------------------------------------------------------------------------------------------------------------------------------------------------------------------------------------------------------------------------------------------------------------------------------------------------------------------------------------------------------------------------------------------------------------------------------------------------------------------------------------------------------------------------------------------------------------------------------------------------------------------------------------------------------------------------------------------------------------------------------------------------------------------------------------------------------------------------------------------------------------------------------------------------------------------------------------------------------------------------------------------------------------------------------------------------------------|------------------------------------------------------------------------|-------------|
|                                                                                              |                                                                        | 11W1 Male/Female                                              | 27W2 Male/Femal                                                                                                                                                                                                                                                                                                                                                                                                                                                                                                                                                                                                                                                                                                                                                                                                                                                                                                                                                                                                                                                                                                                                                                                                                                                                                                                                                                                                                                                                                                                                                                                                                                                                                                                                                                                                                                                                                                                                                                                                                                                                                                                                                                                                                                                                                                                                                                                                                                                                                                                                                                                                                                                                                                                  | le                                                                     |             |
| 47.06<br>47.06<br>14.48<br>14.48<br>90<br>90<br>90<br>90<br>90<br>90<br>90<br>90<br>90<br>90 | 8W8 Female<br>$ \begin{array}{c}                                     $ | 17W2 Male/Female                                              | 2270<br>10.65<br>2270<br>21W1 Male/Femal<br>10.65<br>21W1 Male/Femal<br>10.65<br>10.65<br>10.65<br>10.65<br>10.65<br>10.65<br>10.65<br>10.65<br>10.65<br>10.65<br>10.65<br>10.65<br>10.65<br>10.65<br>10.65<br>10.65<br>10.65<br>10.65<br>10.65<br>10.65<br>10.65<br>10.65<br>10.65<br>10.65<br>10.65<br>10.65<br>10.65<br>10.65<br>10.65<br>10.65<br>10.65<br>10.55<br>10.55<br>10.55<br>10.55<br>10.55<br>10.55<br>10.55<br>10.55<br>10.55<br>10.55<br>10.55<br>10.55<br>10.55<br>10.55<br>10.55<br>10.55<br>10.55<br>10.55<br>10.55<br>10.55<br>10.55<br>10.55<br>10.55<br>10.55<br>10.55<br>10.55<br>10.55<br>10.55<br>10.55<br>10.55<br>10.55<br>10.55<br>10.55<br>10.55<br>10.55<br>10.55<br>10.55<br>10.55<br>10.55<br>10.55<br>10.55<br>10.55<br>10.55<br>10.55<br>10.55<br>10.55<br>10.55<br>10.55<br>10.55<br>10.55<br>10.55<br>10.55<br>10.55<br>10.55<br>10.55<br>10.55<br>10.55<br>10.55<br>10.55<br>10.55<br>10.55<br>10.55<br>10.55<br>10.55<br>10.55<br>10.55<br>10.55<br>10.55<br>10.55<br>10.55<br>10.55<br>10.55<br>10.55<br>10.55<br>10.55<br>10.55<br>10.55<br>10.55<br>10.55<br>10.55<br>10.55<br>10.55<br>10.55<br>10.55<br>10.55<br>10.55<br>10.55<br>10.55<br>10.55<br>10.55<br>10.55<br>10.55<br>10.55<br>10.55<br>10.55<br>10.55<br>10.55<br>10.55<br>10.55<br>10.55<br>10.55<br>10.55<br>10.55<br>10.55<br>10.55<br>10.55<br>10.55<br>10.55<br>10.55<br>10.55<br>10.55<br>10.55<br>10.55<br>10.55<br>10.55<br>10.55<br>10.55<br>10.55<br>10.55<br>10.55<br>10.55<br>10.55<br>10.55<br>10.55<br>10.55<br>10.55<br>10.55<br>10.55<br>10.55<br>10.55<br>10.55<br>10.55<br>10.55<br>10.55<br>10.55<br>10.55<br>10.55<br>10.55<br>10.55<br>10.55<br>10.55<br>10.55<br>10.55<br>10.55<br>10.55<br>10.55<br>10.55<br>10.55<br>10.55<br>10.55<br>10.55<br>10.55<br>10.55<br>10.55<br>10.55<br>10.55<br>10.55<br>10.55<br>10.55<br>10.55<br>10.55<br>10.55<br>10.55<br>10.55<br>10.55<br>10.55<br>10.55<br>10.55<br>10.55<br>10.55<br>10.55<br>10.55<br>10.55<br>10.55<br>10.55<br>10.55<br>10.55<br>10.55<br>10.55<br>10.55<br>10.55<br>10.55<br>10.55<br>10.55<br>10.55<br>10.55<br>10.55<br>10.55<br>10.55<br>10.55<br>10.55<br>10.55<br>10.55<br>10.55<br>10.55<br>10.55<br>10.55<br>10.55<br>10.55<br>10.55<br>10.55<br>10.55<br>10.55<br>10.55<br>10.55<br>10.55<br>10.55<br>10.55<br>10.55<br>10.55<br>10.55<br>10.55<br>10.55<br>10.55<br>10.55<br>10.55<br>10.55<br>10.55<br>10.55<br>10.55<br>10.55<br>10.55<br>10.55<br>10.55<br>10.55<br>10.55<br>10.55<br>10.55<br>10.55<br>10.55<br>10.55<br>10.55<br>10.55<br>10.55<br>10.55<br>10.55<br>10.55<br>10.55<br>10.55<br>10.55<br>10.55<br>10.55<br>10.55<br>10.55<br>10.55<br>10.55<br>10.55<br>10.55<br>10.55<br>10.55<br>10.55<br>10.55<br>10.55 | -<br>le<br>47.03                                                       | a sea       |
|                                                                                              | COMBINA                                                                |                                                               |                                                                                                                                                                                                                                                                                                                                                                                                                                                                                                                                                                                                                                                                                                                                                                                                                                                                                                                                                                                                                                                                                                                                                                                                                                                                                                                                                                                                                                                                                                                                                                                                                                                                                                                                                                                                                                                                                                                                                                                                                                                                                                                                                                                                                                                                                                                                                                                                                                                                                                                                                                                                                                                                                                                                  | SW REFERENCE NO.: 628 COMBO ASSEMBLY<br>DRAWN: C.B DATE: JAN. 01/201   |             |
|                                                                                              |                                                                        |                                                               |                                                                                                                                                                                                                                                                                                                                                                                                                                                                                                                                                                                                                                                                                                                                                                                                                                                                                                                                                                                                                                                                                                                                                                                                                                                                                                                                                                                                                                                                                                                                                                                                                                                                                                                                                                                                                                                                                                                                                                                                                                                                                                                                                                                                                                                                                                                                                                                                                                                                                                                                                                                                                                                                                                                                  | DATE:                                                                  |             |
| THIS SERIES FULLY CONFORMS TO                                                                | EDAC INC                                                               | ARE THE FROFERTT OF EDAG INC., AND                            | SCALE: N.T.S                                                                                                                                                                                                                                                                                                                                                                                                                                                                                                                                                                                                                                                                                                                                                                                                                                                                                                                                                                                                                                                                                                                                                                                                                                                                                                                                                                                                                                                                                                                                                                                                                                                                                                                                                                                                                                                                                                                                                                                                                                                                                                                                                                                                                                                                                                                                                                                                                                                                                                                                                                                                                                                                                                                     | SHEET 3 OF                                                             | 4           |
| THE EUROPEAN UNION DIRECTIVES                                                                |                                                                        |                                                               | DRAWING NUMBER: 628-13W3222-1N1 ISSUE                                                                                                                                                                                                                                                                                                                                                                                                                                                                                                                                                                                                                                                                                                                                                                                                                                                                                                                                                                                                                                                                                                                                                                                                                                                                                                                                                                                                                                                                                                                                                                                                                                                                                                                                                                                                                                                                                                                                                                                                                                                                                                                                                                                                                                                                                                                                                                                                                                                                                                                                                                                                                                                                                            |                                                                        |             |