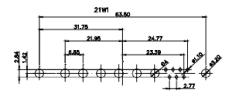

THIS IS A C.A.D. GENERATED DRAWING TOLERANCE UNLESS OTHERWISE SPECIFIED DO NOT MAKE MANUAL REVISIONS TO MASTER. .X ±0.25

9W4 Male

25W3 Male

47.02 23.53 14,51 9.70 1 82 7.79 김 영

36W4 Female

13W3 Male

20.70 30.50 13.72 16.62 김 원 2.77