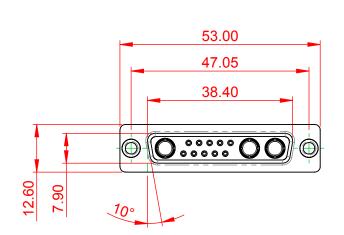

SW REFERENCE NO .: 628 COMBO ASSEMBLY COMBINATION D-SUB DRAWN: C.B DATE: JAN. 01/2019 CHECKED: DATE: THESE DRAWINGS AND SPECIFICATIONS OF SCALE: (IN C.A.D. 1:1) SHEET 1 4 EDAC INC ARE THE PROPERTY OF EDAC INC..AND TORONTO, ONTARIO SHALL NOT BE REPRODUCED, OR COPIED 628-13W3222-1N1 ISSUE DRAWING NUMBER: OR USED AS THE BASIS FOR THE CANADA MANUFACTURE OR SALE OF APPARATUS 1 YOUR CONNECTION TO QUALITY & SERVICE PART NUMBER: 628-13W3222-1N1 WITHOUT WRITTEN PERMISSION.