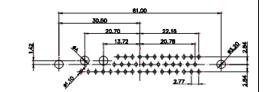

THIS IS A C.A.D. GENERATED DRAWING TOLERANCE UNLESS OTHERWISE SPECIFIED DO NOT MAKE MANUAL REVISIONS TO MASTER. .X ±0.25

9W4 Male

25W3 Male

47.02 23.53 14,51 9.70 1 82 7.79 김 영

36W4 Female

13W3 Male

20.70 30.50 13.72 16.62 김 원 2.77