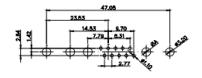

(1)

3W3 / 3WK3

33 3D

5W1 Male/Female

7W2 Male/Female

21W4 Male/Female

| 47.05<br>23.63<br>                                                                           |                                                                        | 33.30<br>3.3<br>3.3<br>4.3<br>4.3<br>4.3<br>4.3<br>4.3<br>4.3 |                                                                                                                                                                                                                                                                                                                                                                                                                                                                                                                                                                                                                                                                                                                                                                                                                                                                                                                                                                                                                                                                                                                                                                                                                                                                                                                                                                                                                                                                                                                                                                                                                                                                                                                                                                                                                                                                                                                                                                                                                                                                                                                                                                                                                                                                                                                                                                                                                                                                                                                                                                                                                                                                                                                                  | 63.50<br>31.75<br>1.08 - 9.70<br>+ + + + + + + + + + + + + + + + + + + | and a state |
|----------------------------------------------------------------------------------------------|------------------------------------------------------------------------|---------------------------------------------------------------|----------------------------------------------------------------------------------------------------------------------------------------------------------------------------------------------------------------------------------------------------------------------------------------------------------------------------------------------------------------------------------------------------------------------------------------------------------------------------------------------------------------------------------------------------------------------------------------------------------------------------------------------------------------------------------------------------------------------------------------------------------------------------------------------------------------------------------------------------------------------------------------------------------------------------------------------------------------------------------------------------------------------------------------------------------------------------------------------------------------------------------------------------------------------------------------------------------------------------------------------------------------------------------------------------------------------------------------------------------------------------------------------------------------------------------------------------------------------------------------------------------------------------------------------------------------------------------------------------------------------------------------------------------------------------------------------------------------------------------------------------------------------------------------------------------------------------------------------------------------------------------------------------------------------------------------------------------------------------------------------------------------------------------------------------------------------------------------------------------------------------------------------------------------------------------------------------------------------------------------------------------------------------------------------------------------------------------------------------------------------------------------------------------------------------------------------------------------------------------------------------------------------------------------------------------------------------------------------------------------------------------------------------------------------------------------------------------------------------------|------------------------------------------------------------------------|-------------|
|                                                                                              |                                                                        | 11W1 Male/Female                                              | 27W2 Male/Femal                                                                                                                                                                                                                                                                                                                                                                                                                                                                                                                                                                                                                                                                                                                                                                                                                                                                                                                                                                                                                                                                                                                                                                                                                                                                                                                                                                                                                                                                                                                                                                                                                                                                                                                                                                                                                                                                                                                                                                                                                                                                                                                                                                                                                                                                                                                                                                                                                                                                                                                                                                                                                                                                                                                  | le                                                                     |             |
| 47.06<br>47.06<br>14.48<br>14.48<br>90<br>90<br>90<br>90<br>90<br>90<br>90<br>90<br>90<br>90 | 8W8 Female<br>$ \begin{array}{c}                                     $ | 17W2 Male/Female                                              | 2270<br>10.65<br>2270<br>21W1 Male/Femal<br>10.65<br>21W1 Male/Femal<br>10.65<br>10.65<br>10.65<br>10.65<br>10.65<br>10.65<br>10.65<br>10.65<br>10.65<br>10.65<br>10.65<br>10.65<br>10.65<br>10.65<br>10.65<br>10.65<br>10.65<br>10.65<br>10.65<br>10.65<br>10.65<br>10.65<br>10.65<br>10.65<br>10.65<br>10.65<br>10.65<br>10.65<br>10.65<br>10.65<br>10.65<br>10.55<br>10.55<br>10.55<br>10.55<br>10.55<br>10.55<br>10.55<br>10.55<br>10.55<br>10.55<br>10.55<br>10.55<br>10.55<br>10.55<br>10.55<br>10.55<br>10.55<br>10.55<br>10.55<br>10.55<br>10.55<br>10.55<br>10.55<br>10.55<br>10.55<br>10.55<br>10.55<br>10.55<br>10.55<br>10.55<br>10.55<br>10.55<br>10.55<br>10.55<br>10.55<br>10.55<br>10.55<br>10.55<br>10.55<br>10.55<br>10.55<br>10.55<br>10.55<br>10.55<br>10.55<br>10.55<br>10.55<br>10.55<br>10.55<br>10.55<br>10.55<br>10.55<br>10.55<br>10.55<br>10.55<br>10.55<br>10.55<br>10.55<br>10.55<br>10.55<br>10.55<br>10.55<br>10.55<br>10.55<br>10.55<br>10.55<br>10.55<br>10.55<br>10.55<br>10.55<br>10.55<br>10.55<br>10.55<br>10.55<br>10.55<br>10.55<br>10.55<br>10.55<br>10.55<br>10.55<br>10.55<br>10.55<br>10.55<br>10.55<br>10.55<br>10.55<br>10.55<br>10.55<br>10.55<br>10.55<br>10.55<br>10.55<br>10.55<br>10.55<br>10.55<br>10.55<br>10.55<br>10.55<br>10.55<br>10.55<br>10.55<br>10.55<br>10.55<br>10.55<br>10.55<br>10.55<br>10.55<br>10.55<br>10.55<br>10.55<br>10.55<br>10.55<br>10.55<br>10.55<br>10.55<br>10.55<br>10.55<br>10.55<br>10.55<br>10.55<br>10.55<br>10.55<br>10.55<br>10.55<br>10.55<br>10.55<br>10.55<br>10.55<br>10.55<br>10.55<br>10.55<br>10.55<br>10.55<br>10.55<br>10.55<br>10.55<br>10.55<br>10.55<br>10.55<br>10.55<br>10.55<br>10.55<br>10.55<br>10.55<br>10.55<br>10.55<br>10.55<br>10.55<br>10.55<br>10.55<br>10.55<br>10.55<br>10.55<br>10.55<br>10.55<br>10.55<br>10.55<br>10.55<br>10.55<br>10.55<br>10.55<br>10.55<br>10.55<br>10.55<br>10.55<br>10.55<br>10.55<br>10.55<br>10.55<br>10.55<br>10.55<br>10.55<br>10.55<br>10.55<br>10.55<br>10.55<br>10.55<br>10.55<br>10.55<br>10.55<br>10.55<br>10.55<br>10.55<br>10.55<br>10.55<br>10.55<br>10.55<br>10.55<br>10.55<br>10.55<br>10.55<br>10.55<br>10.55<br>10.55<br>10.55<br>10.55<br>10.55<br>10.55<br>10.55<br>10.55<br>10.55<br>10.55<br>10.55<br>10.55<br>10.55<br>10.55<br>10.55<br>10.55<br>10.55<br>10.55<br>10.55<br>10.55<br>10.55<br>10.55<br>10.55<br>10.55<br>10.55<br>10.55<br>10.55<br>10.55<br>10.55<br>10.55<br>10.55<br>10.55<br>10.55<br>10.55<br>10.55<br>10.55<br>10.55<br>10.55<br>10.55<br>10.55<br>10.55<br>10.55<br>10.55<br>10.55<br>10.55<br>10.55<br>10.55<br>10.55<br>10.55<br>10.55<br>10.55<br>10.55<br>10.55<br>10.55<br>10.55<br>10.55<br>10.55<br>10.55<br>10.55<br>10.55<br>10.55 | -<br>le<br>47.03                                                       | a sea       |
|                                                                                              | COMBINA                                                                |                                                               |                                                                                                                                                                                                                                                                                                                                                                                                                                                                                                                                                                                                                                                                                                                                                                                                                                                                                                                                                                                                                                                                                                                                                                                                                                                                                                                                                                                                                                                                                                                                                                                                                                                                                                                                                                                                                                                                                                                                                                                                                                                                                                                                                                                                                                                                                                                                                                                                                                                                                                                                                                                                                                                                                                                                  | SW REFERENCE NO.: 628 COMBO ASSEMBLY<br>DRAWN: C.B DATE: JAN. 01/201   |             |
|                                                                                              |                                                                        |                                                               |                                                                                                                                                                                                                                                                                                                                                                                                                                                                                                                                                                                                                                                                                                                                                                                                                                                                                                                                                                                                                                                                                                                                                                                                                                                                                                                                                                                                                                                                                                                                                                                                                                                                                                                                                                                                                                                                                                                                                                                                                                                                                                                                                                                                                                                                                                                                                                                                                                                                                                                                                                                                                                                                                                                                  | DATE:                                                                  |             |
| THIS SERIES FULLY CONFORMS TO                                                                | EDAC INC                                                               | ARE THE FROFERTT OF EDAG INC., AND                            | SCALE: N.T.S                                                                                                                                                                                                                                                                                                                                                                                                                                                                                                                                                                                                                                                                                                                                                                                                                                                                                                                                                                                                                                                                                                                                                                                                                                                                                                                                                                                                                                                                                                                                                                                                                                                                                                                                                                                                                                                                                                                                                                                                                                                                                                                                                                                                                                                                                                                                                                                                                                                                                                                                                                                                                                                                                                                     | SHEET 3 OF                                                             | 4           |
| THE EUROPEAN UNION DIRECTIVES                                                                |                                                                        |                                                               | DRAWING NUMBER: 628-13W3222-1N1 ISSUE                                                                                                                                                                                                                                                                                                                                                                                                                                                                                                                                                                                                                                                                                                                                                                                                                                                                                                                                                                                                                                                                                                                                                                                                                                                                                                                                                                                                                                                                                                                                                                                                                                                                                                                                                                                                                                                                                                                                                                                                                                                                                                                                                                                                                                                                                                                                                                                                                                                                                                                                                                                                                                                                                            |                                                                        |             |