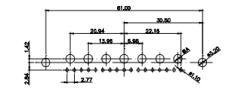

THIS IS A C.A.D. GENERATED DRAWING TOLERANCE UNLESS OTHERWISE SPECIFIED DO NOT MAKE MANUAL REVISIONS TO MASTER. .X ±0.25

9W4 Male

25W3 Male

47.02 23.53 14,51 9.70 1 82 7.79 김 영

36W4 Female

13W3 Male

20.70 30.50 13.72 16.62 김 원 2.77