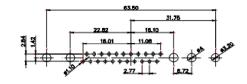

THIS IS A C.A.D. GENERATED DRAWING TOLERANCE UNLESS OTHERWISE SPECIFIED DO NOT MAKE MANUAL REVISIONS TO MASTER. .X ±0.25

9W4 Male

25W3 Male

47.02 23.53 14,51 9.70 1 82 7.79 김 영

36W4 Female

13W3 Male

20.70 30.50 13.72 16.62 김 원 2.77