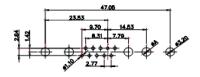

(1)

3W3 / 3WK3

33 3D

5W1 Male/Female

7W2 Male/Female

21W4 Male/Female

| 47.05<br>23.63<br>                                                                           |                                                                        | 33.30<br>3.3<br>3.3<br>4.3<br>4.3<br>4.3<br>4.3<br>4.3<br>4.3 |                                                                                                                                                                                                                                                                                                                                                                                                                                                                                                                                                                                                                                                                                                                                                                                                                                                                                                                                                                                                                                                                                                                                                                                                                                                                                                                                                                                                                                                                                                                                                                                                                                                                                                                                                                                                                                                                                                                                                                                                                                                                                                                                                                                                                                                                                                                                                                                                                                                                                                                                                                                                                                                                                                                                  | 63.50<br>31.75<br>1.08 - 9.70<br>+ + + + + + + + + + + + + + + + + + + | and a state |
|----------------------------------------------------------------------------------------------|------------------------------------------------------------------------|---------------------------------------------------------------|----------------------------------------------------------------------------------------------------------------------------------------------------------------------------------------------------------------------------------------------------------------------------------------------------------------------------------------------------------------------------------------------------------------------------------------------------------------------------------------------------------------------------------------------------------------------------------------------------------------------------------------------------------------------------------------------------------------------------------------------------------------------------------------------------------------------------------------------------------------------------------------------------------------------------------------------------------------------------------------------------------------------------------------------------------------------------------------------------------------------------------------------------------------------------------------------------------------------------------------------------------------------------------------------------------------------------------------------------------------------------------------------------------------------------------------------------------------------------------------------------------------------------------------------------------------------------------------------------------------------------------------------------------------------------------------------------------------------------------------------------------------------------------------------------------------------------------------------------------------------------------------------------------------------------------------------------------------------------------------------------------------------------------------------------------------------------------------------------------------------------------------------------------------------------------------------------------------------------------------------------------------------------------------------------------------------------------------------------------------------------------------------------------------------------------------------------------------------------------------------------------------------------------------------------------------------------------------------------------------------------------------------------------------------------------------------------------------------------------|------------------------------------------------------------------------|-------------|
|                                                                                              |                                                                        | 11W1 Male/Female                                              | 27W2 Male/Femal                                                                                                                                                                                                                                                                                                                                                                                                                                                                                                                                                                                                                                                                                                                                                                                                                                                                                                                                                                                                                                                                                                                                                                                                                                                                                                                                                                                                                                                                                                                                                                                                                                                                                                                                                                                                                                                                                                                                                                                                                                                                                                                                                                                                                                                                                                                                                                                                                                                                                                                                                                                                                                                                                                                  | le                                                                     |             |
| 47.06<br>47.06<br>14.48<br>14.48<br>90<br>90<br>90<br>90<br>90<br>90<br>90<br>90<br>90<br>90 | 8W8 Female<br>$ \begin{array}{c}                                     $ | 17W2 Male/Female                                              | 2270<br>10.65<br>2270<br>21W1 Male/Femal<br>10.65<br>21W1 Male/Femal<br>10.65<br>10.65<br>10.65<br>10.65<br>10.65<br>10.65<br>10.65<br>10.65<br>10.65<br>10.65<br>10.65<br>10.65<br>10.65<br>10.65<br>10.65<br>10.65<br>10.65<br>10.65<br>10.65<br>10.65<br>10.65<br>10.65<br>10.65<br>10.65<br>10.65<br>10.65<br>10.65<br>10.65<br>10.65<br>10.65<br>10.65<br>10.55<br>10.55<br>10.55<br>10.55<br>10.55<br>10.55<br>10.55<br>10.55<br>10.55<br>10.55<br>10.55<br>10.55<br>10.55<br>10.55<br>10.55<br>10.55<br>10.55<br>10.55<br>10.55<br>10.55<br>10.55<br>10.55<br>10.55<br>10.55<br>10.55<br>10.55<br>10.55<br>10.55<br>10.55<br>10.55<br>10.55<br>10.55<br>10.55<br>10.55<br>10.55<br>10.55<br>10.55<br>10.55<br>10.55<br>10.55<br>10.55<br>10.55<br>10.55<br>10.55<br>10.55<br>10.55<br>10.55<br>10.55<br>10.55<br>10.55<br>10.55<br>10.55<br>10.55<br>10.55<br>10.55<br>10.55<br>10.55<br>10.55<br>10.55<br>10.55<br>10.55<br>10.55<br>10.55<br>10.55<br>10.55<br>10.55<br>10.55<br>10.55<br>10.55<br>10.55<br>10.55<br>10.55<br>10.55<br>10.55<br>10.55<br>10.55<br>10.55<br>10.55<br>10.55<br>10.55<br>10.55<br>10.55<br>10.55<br>10.55<br>10.55<br>10.55<br>10.55<br>10.55<br>10.55<br>10.55<br>10.55<br>10.55<br>10.55<br>10.55<br>10.55<br>10.55<br>10.55<br>10.55<br>10.55<br>10.55<br>10.55<br>10.55<br>10.55<br>10.55<br>10.55<br>10.55<br>10.55<br>10.55<br>10.55<br>10.55<br>10.55<br>10.55<br>10.55<br>10.55<br>10.55<br>10.55<br>10.55<br>10.55<br>10.55<br>10.55<br>10.55<br>10.55<br>10.55<br>10.55<br>10.55<br>10.55<br>10.55<br>10.55<br>10.55<br>10.55<br>10.55<br>10.55<br>10.55<br>10.55<br>10.55<br>10.55<br>10.55<br>10.55<br>10.55<br>10.55<br>10.55<br>10.55<br>10.55<br>10.55<br>10.55<br>10.55<br>10.55<br>10.55<br>10.55<br>10.55<br>10.55<br>10.55<br>10.55<br>10.55<br>10.55<br>10.55<br>10.55<br>10.55<br>10.55<br>10.55<br>10.55<br>10.55<br>10.55<br>10.55<br>10.55<br>10.55<br>10.55<br>10.55<br>10.55<br>10.55<br>10.55<br>10.55<br>10.55<br>10.55<br>10.55<br>10.55<br>10.55<br>10.55<br>10.55<br>10.55<br>10.55<br>10.55<br>10.55<br>10.55<br>10.55<br>10.55<br>10.55<br>10.55<br>10.55<br>10.55<br>10.55<br>10.55<br>10.55<br>10.55<br>10.55<br>10.55<br>10.55<br>10.55<br>10.55<br>10.55<br>10.55<br>10.55<br>10.55<br>10.55<br>10.55<br>10.55<br>10.55<br>10.55<br>10.55<br>10.55<br>10.55<br>10.55<br>10.55<br>10.55<br>10.55<br>10.55<br>10.55<br>10.55<br>10.55<br>10.55<br>10.55<br>10.55<br>10.55<br>10.55<br>10.55<br>10.55<br>10.55<br>10.55<br>10.55<br>10.55<br>10.55<br>10.55<br>10.55<br>10.55<br>10.55<br>10.55<br>10.55<br>10.55<br>10.55<br>10.55<br>10.55<br>10.55<br>10.55<br>10.55<br>10.55<br>10.55<br>10.55<br>10.55<br>10.55<br>10.55<br>10.55<br>10.55<br>10.55 | -<br>le<br>47.03                                                       | a sea       |
|                                                                                              | COMBINA                                                                |                                                               |                                                                                                                                                                                                                                                                                                                                                                                                                                                                                                                                                                                                                                                                                                                                                                                                                                                                                                                                                                                                                                                                                                                                                                                                                                                                                                                                                                                                                                                                                                                                                                                                                                                                                                                                                                                                                                                                                                                                                                                                                                                                                                                                                                                                                                                                                                                                                                                                                                                                                                                                                                                                                                                                                                                                  | SW REFERENCE NO.: 628 COMBO ASSEMBLY<br>DRAWN: C.B DATE: JAN. 01/201   |             |
|                                                                                              |                                                                        |                                                               |                                                                                                                                                                                                                                                                                                                                                                                                                                                                                                                                                                                                                                                                                                                                                                                                                                                                                                                                                                                                                                                                                                                                                                                                                                                                                                                                                                                                                                                                                                                                                                                                                                                                                                                                                                                                                                                                                                                                                                                                                                                                                                                                                                                                                                                                                                                                                                                                                                                                                                                                                                                                                                                                                                                                  | DATE:                                                                  |             |
| THIS SERIES FULLY CONFORMS TO                                                                | EDAC INC                                                               | ARE THE FROFERTT OF EDAG INC., AND                            | SCALE: N.T.S                                                                                                                                                                                                                                                                                                                                                                                                                                                                                                                                                                                                                                                                                                                                                                                                                                                                                                                                                                                                                                                                                                                                                                                                                                                                                                                                                                                                                                                                                                                                                                                                                                                                                                                                                                                                                                                                                                                                                                                                                                                                                                                                                                                                                                                                                                                                                                                                                                                                                                                                                                                                                                                                                                                     | SHEET 3 OF                                                             | 4           |
| THE EUROPEAN UNION DIRECTIVES                                                                |                                                                        |                                                               | DRAWING NUMBER: 628-13W3222-1N1 ISSUE                                                                                                                                                                                                                                                                                                                                                                                                                                                                                                                                                                                                                                                                                                                                                                                                                                                                                                                                                                                                                                                                                                                                                                                                                                                                                                                                                                                                                                                                                                                                                                                                                                                                                                                                                                                                                                                                                                                                                                                                                                                                                                                                                                                                                                                                                                                                                                                                                                                                                                                                                                                                                                                                                            |                                                                        |             |