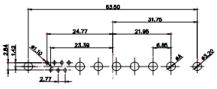

(1)

3W3 / 3WK3

33 3D

5W1 Male/Female

7W2 Male/Female

21W4 Male/Female

| 47.05<br>23.63<br>                                                                           |                                                                        | 33.30<br>3.3<br>3.3<br>4.3<br>4.3<br>4.3<br>4.3<br>4.3<br>4.3 |                                                                                                                                                                                                                                                                                                                                                                                                                                                                                                                                                                                                                                                                                                                                                                                                                                                                                                                                                                                                                                                                                                                                                                                                                                                                                                                                                                                                                                                                                                                                                                                                                                                                                                                                                                                                                                                                                                                                                                                                                                                                                                                                                                                                                                                                                                                                                                                                                                                                                                                                                                                                                                                                                                                                  | 63.50<br>31.75<br>1.08 - 9.70<br>+ + + + + + + + + + + + + + + + + + + | and a state |
|----------------------------------------------------------------------------------------------|------------------------------------------------------------------------|---------------------------------------------------------------|----------------------------------------------------------------------------------------------------------------------------------------------------------------------------------------------------------------------------------------------------------------------------------------------------------------------------------------------------------------------------------------------------------------------------------------------------------------------------------------------------------------------------------------------------------------------------------------------------------------------------------------------------------------------------------------------------------------------------------------------------------------------------------------------------------------------------------------------------------------------------------------------------------------------------------------------------------------------------------------------------------------------------------------------------------------------------------------------------------------------------------------------------------------------------------------------------------------------------------------------------------------------------------------------------------------------------------------------------------------------------------------------------------------------------------------------------------------------------------------------------------------------------------------------------------------------------------------------------------------------------------------------------------------------------------------------------------------------------------------------------------------------------------------------------------------------------------------------------------------------------------------------------------------------------------------------------------------------------------------------------------------------------------------------------------------------------------------------------------------------------------------------------------------------------------------------------------------------------------------------------------------------------------------------------------------------------------------------------------------------------------------------------------------------------------------------------------------------------------------------------------------------------------------------------------------------------------------------------------------------------------------------------------------------------------------------------------------------------------|------------------------------------------------------------------------|-------------|
|                                                                                              |                                                                        | 11W1 Male/Female                                              | 27W2 Male/Femal                                                                                                                                                                                                                                                                                                                                                                                                                                                                                                                                                                                                                                                                                                                                                                                                                                                                                                                                                                                                                                                                                                                                                                                                                                                                                                                                                                                                                                                                                                                                                                                                                                                                                                                                                                                                                                                                                                                                                                                                                                                                                                                                                                                                                                                                                                                                                                                                                                                                                                                                                                                                                                                                                                                  | le                                                                     |             |
| 47.06<br>47.06<br>14.48<br>14.48<br>90<br>90<br>90<br>90<br>90<br>90<br>90<br>90<br>90<br>90 | 8W8 Female<br>$ \begin{array}{c}                                     $ | 17W2 Male/Female                                              | 2270<br>10.65<br>2270<br>21W1 Male/Femal<br>10.65<br>21W1 Male/Femal<br>10.65<br>10.65<br>10.65<br>10.65<br>10.65<br>10.65<br>10.65<br>10.65<br>10.65<br>10.65<br>10.65<br>10.65<br>10.65<br>10.65<br>10.65<br>10.65<br>10.65<br>10.65<br>10.65<br>10.65<br>10.65<br>10.65<br>10.65<br>10.65<br>10.65<br>10.65<br>10.65<br>10.65<br>10.65<br>10.65<br>10.65<br>10.55<br>10.55<br>10.55<br>10.55<br>10.55<br>10.55<br>10.55<br>10.55<br>10.55<br>10.55<br>10.55<br>10.55<br>10.55<br>10.55<br>10.55<br>10.55<br>10.55<br>10.55<br>10.55<br>10.55<br>10.55<br>10.55<br>10.55<br>10.55<br>10.55<br>10.55<br>10.55<br>10.55<br>10.55<br>10.55<br>10.55<br>10.55<br>10.55<br>10.55<br>10.55<br>10.55<br>10.55<br>10.55<br>10.55<br>10.55<br>10.55<br>10.55<br>10.55<br>10.55<br>10.55<br>10.55<br>10.55<br>10.55<br>10.55<br>10.55<br>10.55<br>10.55<br>10.55<br>10.55<br>10.55<br>10.55<br>10.55<br>10.55<br>10.55<br>10.55<br>10.55<br>10.55<br>10.55<br>10.55<br>10.55<br>10.55<br>10.55<br>10.55<br>10.55<br>10.55<br>10.55<br>10.55<br>10.55<br>10.55<br>10.55<br>10.55<br>10.55<br>10.55<br>10.55<br>10.55<br>10.55<br>10.55<br>10.55<br>10.55<br>10.55<br>10.55<br>10.55<br>10.55<br>10.55<br>10.55<br>10.55<br>10.55<br>10.55<br>10.55<br>10.55<br>10.55<br>10.55<br>10.55<br>10.55<br>10.55<br>10.55<br>10.55<br>10.55<br>10.55<br>10.55<br>10.55<br>10.55<br>10.55<br>10.55<br>10.55<br>10.55<br>10.55<br>10.55<br>10.55<br>10.55<br>10.55<br>10.55<br>10.55<br>10.55<br>10.55<br>10.55<br>10.55<br>10.55<br>10.55<br>10.55<br>10.55<br>10.55<br>10.55<br>10.55<br>10.55<br>10.55<br>10.55<br>10.55<br>10.55<br>10.55<br>10.55<br>10.55<br>10.55<br>10.55<br>10.55<br>10.55<br>10.55<br>10.55<br>10.55<br>10.55<br>10.55<br>10.55<br>10.55<br>10.55<br>10.55<br>10.55<br>10.55<br>10.55<br>10.55<br>10.55<br>10.55<br>10.55<br>10.55<br>10.55<br>10.55<br>10.55<br>10.55<br>10.55<br>10.55<br>10.55<br>10.55<br>10.55<br>10.55<br>10.55<br>10.55<br>10.55<br>10.55<br>10.55<br>10.55<br>10.55<br>10.55<br>10.55<br>10.55<br>10.55<br>10.55<br>10.55<br>10.55<br>10.55<br>10.55<br>10.55<br>10.55<br>10.55<br>10.55<br>10.55<br>10.55<br>10.55<br>10.55<br>10.55<br>10.55<br>10.55<br>10.55<br>10.55<br>10.55<br>10.55<br>10.55<br>10.55<br>10.55<br>10.55<br>10.55<br>10.55<br>10.55<br>10.55<br>10.55<br>10.55<br>10.55<br>10.55<br>10.55<br>10.55<br>10.55<br>10.55<br>10.55<br>10.55<br>10.55<br>10.55<br>10.55<br>10.55<br>10.55<br>10.55<br>10.55<br>10.55<br>10.55<br>10.55<br>10.55<br>10.55<br>10.55<br>10.55<br>10.55<br>10.55<br>10.55<br>10.55<br>10.55<br>10.55<br>10.55<br>10.55<br>10.55<br>10.55<br>10.55<br>10.55<br>10.55<br>10.55<br>10.55<br>10.55<br>10.55<br>10.55<br>10.55<br>10.55<br>10.55<br>10.55 | -<br>le<br>47.03                                                       | a sea       |
|                                                                                              | COMBINA                                                                |                                                               |                                                                                                                                                                                                                                                                                                                                                                                                                                                                                                                                                                                                                                                                                                                                                                                                                                                                                                                                                                                                                                                                                                                                                                                                                                                                                                                                                                                                                                                                                                                                                                                                                                                                                                                                                                                                                                                                                                                                                                                                                                                                                                                                                                                                                                                                                                                                                                                                                                                                                                                                                                                                                                                                                                                                  | SW REFERENCE NO.: 628 COMBO ASSEMBLY<br>DRAWN: C.B DATE: JAN. 01/201   |             |
|                                                                                              |                                                                        |                                                               |                                                                                                                                                                                                                                                                                                                                                                                                                                                                                                                                                                                                                                                                                                                                                                                                                                                                                                                                                                                                                                                                                                                                                                                                                                                                                                                                                                                                                                                                                                                                                                                                                                                                                                                                                                                                                                                                                                                                                                                                                                                                                                                                                                                                                                                                                                                                                                                                                                                                                                                                                                                                                                                                                                                                  | DATE:                                                                  |             |
| THIS SERIES FULLY CONFORMS TO                                                                | EDAC INC                                                               | ARE THE FROFERTT OF EDAG INC., AND                            | SCALE: N.T.S                                                                                                                                                                                                                                                                                                                                                                                                                                                                                                                                                                                                                                                                                                                                                                                                                                                                                                                                                                                                                                                                                                                                                                                                                                                                                                                                                                                                                                                                                                                                                                                                                                                                                                                                                                                                                                                                                                                                                                                                                                                                                                                                                                                                                                                                                                                                                                                                                                                                                                                                                                                                                                                                                                                     | SHEET 3 OF                                                             | 4           |
| THE EUROPEAN UNION DIRECTIVES                                                                |                                                                        |                                                               | DRAWING NUMBER: 628-13W3222-1N1 ISSUE                                                                                                                                                                                                                                                                                                                                                                                                                                                                                                                                                                                                                                                                                                                                                                                                                                                                                                                                                                                                                                                                                                                                                                                                                                                                                                                                                                                                                                                                                                                                                                                                                                                                                                                                                                                                                                                                                                                                                                                                                                                                                                                                                                                                                                                                                                                                                                                                                                                                                                                                                                                                                                                                                            |                                                                        |             |