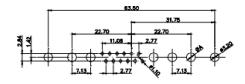

13W6 Male

43W2 Male

.XX ±0.13 .XXX ±0.05

9W4 Female

13W3 Female

43W2 Female

47W1 Female

17W5 Male

COMPLIANT

2.77

17W5 Female

|                                                                                                   |                                                                                |                                                                                                                                                                                                                | SW REFERENCE NO.: 628 COMBO ASSEMBLY |                        |       |
|---------------------------------------------------------------------------------------------------|--------------------------------------------------------------------------------|----------------------------------------------------------------------------------------------------------------------------------------------------------------------------------------------------------------|--------------------------------------|------------------------|-------|
|                                                                                                   | COMBINATION                                                                    | DRAWN: C.B                                                                                                                                                                                                     | DATE: JAN. 01/20                     | 19                     |       |
|                                                                                                   |                                                                                | CHECKED:                                                                                                                                                                                                       | DATE:                                |                        |       |
| THIS SERIES FULLY CONFORMS TO<br>THE EUROPEAN UNION DIRECTIVES<br>2011/65/EU FOR RoHS COMPLIANCY. | EDAC INC<br>TORONTO, ONTARIO<br>CANADA<br>YOUR CONNECTION TO QUALITY & SERVICE | THESE DRAWINGS AND SPECIFICATIONS<br>ARE THE PROPERTY OF EDAC INC.,AND<br>SHALL NOT BE REPRODUCED,OR COPIED<br>OR USED AS THE BASIS FOR THE<br>MANUFACTURE OR SALE OF APPARATUS<br>WITHOUT WRITTEN PERMISSION. | SCALE: N.T.S                         | SHEET 4 OF             | 4     |
|                                                                                                   |                                                                                |                                                                                                                                                                                                                | DRAWING NUMBER: 628-13W              | 3222-1N1               | ISSUE |
|                                                                                                   |                                                                                |                                                                                                                                                                                                                | PART NUMBER: 628-13W                 | JMBER: 628-13W3222-1N1 |       |