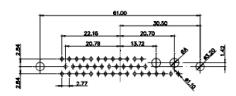

THIS IS A C.A.D. GENERATED DRAWING TOLERANCE UNLESS OTHERWISE SPECIFIED DO NOT MAKE MANUAL REVISIONS TO MASTER. .X ±0.25

9W4 Male

25W3 Male

47.02 23.53 14,51 9.70 1 82 7.79 김 영

36W4 Female

13W3 Male

20.70 30.50 13.72 16.62 김 원 2.77

13W6 Male

43W2 Male

.XX ±0.13 .XXX ±0.05

9W4 Female

13W3 Female

43W2 Female

47W1 Female

17W5 Male