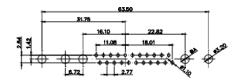

THIS IS A C.A.D. GENERATED DRAWING TOLERANCE UNLESS OTHERWISE SPECIFIED DO NOT MAKE MANUAL REVISIONS TO MASTER. .X ±0.25

9W4 Male

25W3 Male

47.02 23.53 14,51 9.70 1 82 7.79 김 영

36W4 Female

13W3 Male

20.70 30.50 13.72 16.62 김 원 2.77