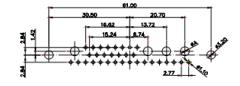

(1)

3W3 / 3WK3

33 3D

5W1 Male/Female

7W2 Male/Female

21W4 Male/Female

| 47.05<br>23.63<br>                                                                           |                                                                        | 33.30<br>3.3<br>3.3<br>4.3<br>4.3<br>4.3<br>4.3<br>4.3<br>4.3 |                                                                                                                                                                                                                                                                                                                                                                                                                                                                                                                                                                                                                                                                                                                                                                                                                                                                                                                                                                                                                                                                                                                                                                                                                                                                                                                                                                                                                                                                                                                                                                                                                                                                                                                                                                                                                                                                                                                                                                                                                                                                                                                                                                                                                                                                                                                                                                                                                                                                                                                                                                                                                                                                                                                                  | 63.50<br>31.75<br>1.08 - 9.70<br>+ + + + + + + + + + + + + + + + + + + | and a state |
|----------------------------------------------------------------------------------------------|------------------------------------------------------------------------|---------------------------------------------------------------|----------------------------------------------------------------------------------------------------------------------------------------------------------------------------------------------------------------------------------------------------------------------------------------------------------------------------------------------------------------------------------------------------------------------------------------------------------------------------------------------------------------------------------------------------------------------------------------------------------------------------------------------------------------------------------------------------------------------------------------------------------------------------------------------------------------------------------------------------------------------------------------------------------------------------------------------------------------------------------------------------------------------------------------------------------------------------------------------------------------------------------------------------------------------------------------------------------------------------------------------------------------------------------------------------------------------------------------------------------------------------------------------------------------------------------------------------------------------------------------------------------------------------------------------------------------------------------------------------------------------------------------------------------------------------------------------------------------------------------------------------------------------------------------------------------------------------------------------------------------------------------------------------------------------------------------------------------------------------------------------------------------------------------------------------------------------------------------------------------------------------------------------------------------------------------------------------------------------------------------------------------------------------------------------------------------------------------------------------------------------------------------------------------------------------------------------------------------------------------------------------------------------------------------------------------------------------------------------------------------------------------------------------------------------------------------------------------------------------------|------------------------------------------------------------------------|-------------|
|                                                                                              |                                                                        | 11W1 Male/Female                                              | 27W2 Male/Femal                                                                                                                                                                                                                                                                                                                                                                                                                                                                                                                                                                                                                                                                                                                                                                                                                                                                                                                                                                                                                                                                                                                                                                                                                                                                                                                                                                                                                                                                                                                                                                                                                                                                                                                                                                                                                                                                                                                                                                                                                                                                                                                                                                                                                                                                                                                                                                                                                                                                                                                                                                                                                                                                                                                  | le                                                                     |             |
| 47.06<br>47.06<br>14.48<br>14.48<br>90<br>90<br>90<br>90<br>90<br>90<br>90<br>90<br>90<br>90 | 8W8 Female<br>$ \begin{array}{c}                                     $ | 17W2 Male/Female                                              | 2270<br>10.65<br>2270<br>21W1 Male/Femal<br>10.65<br>21W1 Male/Femal<br>10.65<br>10.65<br>10.65<br>10.65<br>10.65<br>10.65<br>10.65<br>10.65<br>10.65<br>10.65<br>10.65<br>10.65<br>10.65<br>10.65<br>10.65<br>10.65<br>10.65<br>10.65<br>10.65<br>10.65<br>10.65<br>10.65<br>10.65<br>10.65<br>10.65<br>10.65<br>10.65<br>10.65<br>10.65<br>10.65<br>10.65<br>10.55<br>10.55<br>10.55<br>10.55<br>10.55<br>10.55<br>10.55<br>10.55<br>10.55<br>10.55<br>10.55<br>10.55<br>10.55<br>10.55<br>10.55<br>10.55<br>10.55<br>10.55<br>10.55<br>10.55<br>10.55<br>10.55<br>10.55<br>10.55<br>10.55<br>10.55<br>10.55<br>10.55<br>10.55<br>10.55<br>10.55<br>10.55<br>10.55<br>10.55<br>10.55<br>10.55<br>10.55<br>10.55<br>10.55<br>10.55<br>10.55<br>10.55<br>10.55<br>10.55<br>10.55<br>10.55<br>10.55<br>10.55<br>10.55<br>10.55<br>10.55<br>10.55<br>10.55<br>10.55<br>10.55<br>10.55<br>10.55<br>10.55<br>10.55<br>10.55<br>10.55<br>10.55<br>10.55<br>10.55<br>10.55<br>10.55<br>10.55<br>10.55<br>10.55<br>10.55<br>10.55<br>10.55<br>10.55<br>10.55<br>10.55<br>10.55<br>10.55<br>10.55<br>10.55<br>10.55<br>10.55<br>10.55<br>10.55<br>10.55<br>10.55<br>10.55<br>10.55<br>10.55<br>10.55<br>10.55<br>10.55<br>10.55<br>10.55<br>10.55<br>10.55<br>10.55<br>10.55<br>10.55<br>10.55<br>10.55<br>10.55<br>10.55<br>10.55<br>10.55<br>10.55<br>10.55<br>10.55<br>10.55<br>10.55<br>10.55<br>10.55<br>10.55<br>10.55<br>10.55<br>10.55<br>10.55<br>10.55<br>10.55<br>10.55<br>10.55<br>10.55<br>10.55<br>10.55<br>10.55<br>10.55<br>10.55<br>10.55<br>10.55<br>10.55<br>10.55<br>10.55<br>10.55<br>10.55<br>10.55<br>10.55<br>10.55<br>10.55<br>10.55<br>10.55<br>10.55<br>10.55<br>10.55<br>10.55<br>10.55<br>10.55<br>10.55<br>10.55<br>10.55<br>10.55<br>10.55<br>10.55<br>10.55<br>10.55<br>10.55<br>10.55<br>10.55<br>10.55<br>10.55<br>10.55<br>10.55<br>10.55<br>10.55<br>10.55<br>10.55<br>10.55<br>10.55<br>10.55<br>10.55<br>10.55<br>10.55<br>10.55<br>10.55<br>10.55<br>10.55<br>10.55<br>10.55<br>10.55<br>10.55<br>10.55<br>10.55<br>10.55<br>10.55<br>10.55<br>10.55<br>10.55<br>10.55<br>10.55<br>10.55<br>10.55<br>10.55<br>10.55<br>10.55<br>10.55<br>10.55<br>10.55<br>10.55<br>10.55<br>10.55<br>10.55<br>10.55<br>10.55<br>10.55<br>10.55<br>10.55<br>10.55<br>10.55<br>10.55<br>10.55<br>10.55<br>10.55<br>10.55<br>10.55<br>10.55<br>10.55<br>10.55<br>10.55<br>10.55<br>10.55<br>10.55<br>10.55<br>10.55<br>10.55<br>10.55<br>10.55<br>10.55<br>10.55<br>10.55<br>10.55<br>10.55<br>10.55<br>10.55<br>10.55<br>10.55<br>10.55<br>10.55<br>10.55<br>10.55<br>10.55<br>10.55<br>10.55<br>10.55<br>10.55<br>10.55<br>10.55<br>10.55<br>10.55<br>10.55<br>10.55<br>10.55<br>10.55<br>10.55<br>10.55<br>10.55 | -<br>le<br>47.03                                                       | a sea       |
|                                                                                              | COMBINA                                                                |                                                               |                                                                                                                                                                                                                                                                                                                                                                                                                                                                                                                                                                                                                                                                                                                                                                                                                                                                                                                                                                                                                                                                                                                                                                                                                                                                                                                                                                                                                                                                                                                                                                                                                                                                                                                                                                                                                                                                                                                                                                                                                                                                                                                                                                                                                                                                                                                                                                                                                                                                                                                                                                                                                                                                                                                                  | SW REFERENCE NO.: 628 COMBO ASSEMBLY<br>DRAWN: C.B DATE: JAN. 01/201   |             |
|                                                                                              |                                                                        |                                                               |                                                                                                                                                                                                                                                                                                                                                                                                                                                                                                                                                                                                                                                                                                                                                                                                                                                                                                                                                                                                                                                                                                                                                                                                                                                                                                                                                                                                                                                                                                                                                                                                                                                                                                                                                                                                                                                                                                                                                                                                                                                                                                                                                                                                                                                                                                                                                                                                                                                                                                                                                                                                                                                                                                                                  | DATE:                                                                  |             |
| THIS SERIES FULLY CONFORMS TO                                                                | EDAC INC                                                               | ARE THE FROFERTT OF EDAG INC., AND                            | SCALE: N.T.S                                                                                                                                                                                                                                                                                                                                                                                                                                                                                                                                                                                                                                                                                                                                                                                                                                                                                                                                                                                                                                                                                                                                                                                                                                                                                                                                                                                                                                                                                                                                                                                                                                                                                                                                                                                                                                                                                                                                                                                                                                                                                                                                                                                                                                                                                                                                                                                                                                                                                                                                                                                                                                                                                                                     | SHEET 3 OF                                                             | 4           |
| THE EUROPEAN UNION DIRECTIVES                                                                |                                                                        |                                                               | DRAWING NUMBER: 628-13W3222-1N1 ISSUE                                                                                                                                                                                                                                                                                                                                                                                                                                                                                                                                                                                                                                                                                                                                                                                                                                                                                                                                                                                                                                                                                                                                                                                                                                                                                                                                                                                                                                                                                                                                                                                                                                                                                                                                                                                                                                                                                                                                                                                                                                                                                                                                                                                                                                                                                                                                                                                                                                                                                                                                                                                                                                                                                            |                                                                        |             |