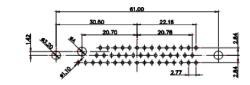

THIS IS A C.A.D. GENERATED DRAWING TOLERANCE UNLESS OTHERWISE SPECIFIED DO NOT MAKE MANUAL REVISIONS TO MASTER. .X ±0.25

9W4 Male

25W3 Male

47.02 23.53 14,51 9.70 1 82 7.79 김 영

36W4 Female

13W3 Male

20.70 30.50 13.72 16.62 김 원 2.77