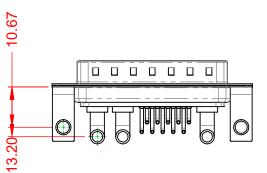

.XX ±0.13 .XXX ±0.05

| ISSUE NUMBER |     |
|--------------|-----|
| ORIGINAL     | (1) |

**INSULATOR RESISTANCE:** DIELECTRIC WITHSTANDING VOLTAGE:

**OPERATING TEMPERATURE:** 

-55°C ~ 125°C

5000MΩ min.

1000V AC rms

|                 |                                      | SW REFERENCE NO.: 629 COMBO ASSEMBLY                                                                                                  |                                 |                  |       |
|-----------------|--------------------------------------|---------------------------------------------------------------------------------------------------------------------------------------|---------------------------------|------------------|-------|
|                 | COMBINATION D-SUB                    |                                                                                                                                       | DRAWN: C.B                      | DATE: JAN. 01/20 | 19    |
|                 |                                      |                                                                                                                                       | CHECKED:                        | DATE:            |       |
|                 | EDAC INC                             | THESE DRAWINGS AND SPECIFICATIONS<br>ARE THE PROPERTY OF EDAC INC.,AND                                                                | SCALE: (IN C.A.D. 1:1)          | SHEET 1 OF       | 2     |
|                 | TORONTO, ONTARIO<br>CANADA           | SHALL NOT BE REPRODUCED, OR COPIED<br>OR USED AS THE BASIS FOR THE<br>MANUFACTURE OR SALE OF APPARATUS<br>WITHOUT WRITTEN PERMISSION. | DRAWING NUMBER: 629-13W3240-414 |                  | ISSUE |
| YOUR CONNECTION | YOUR CONNECTION TO QUALITY & SERVICE |                                                                                                                                       | PART NUMBER: 629-13W            | 3240-4T4         | 1     |