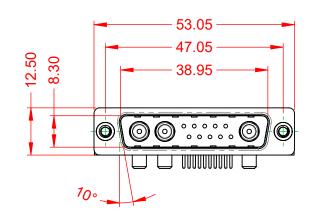

**INSULATOR RESISTANCE:** DIELECTRIC WITHSTANDING VOLTAGE:

**OPERATING TEMPERATURE:** 

-55°C ~ 125°C

5000MΩ min.

1000V AC rms

|                 |                                      | SW REFERENCE NO.: 629 COMBO ASSEMBLY                                                                                                  |                                 |                  |       |
|-----------------|--------------------------------------|---------------------------------------------------------------------------------------------------------------------------------------|---------------------------------|------------------|-------|
|                 | COMBINATION D-SUB                    |                                                                                                                                       | DRAWN: C.B                      | DATE: JAN. 01/20 | 19    |
|                 |                                      |                                                                                                                                       | CHECKED:                        | DATE:            |       |
|                 | EDAC INC                             | THESE DRAWINGS AND SPECIFICATIONS<br>ARE THE PROPERTY OF EDAC INC.,AND                                                                | SCALE: (IN C.A.D. 1:1)          | SHEET 1 OF       | 2     |
|                 | TORONTO, ONTARIO<br>CANADA           | SHALL NOT BE REPRODUCED, OR COPIED<br>OR USED AS THE BASIS FOR THE<br>MANUFACTURE OR SALE OF APPARATUS<br>WITHOUT WRITTEN PERMISSION. | DRAWING NUMBER: 629-13W3240-414 |                  | ISSUE |
| YOUR CONNECTION | YOUR CONNECTION TO QUALITY & SERVICE |                                                                                                                                       | PART NUMBER: 629-13W            | 3240-4T4         | 1     |