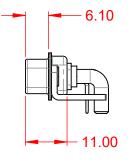

**INSULATOR RESISTANCE:** DIELECTRIC WITHSTANDING VOLTAGE:

**OPERATING TEMPERATURE:** 

-55°C ~ 125°C

5000MΩ min.

1000V AC rms

|                 |                                      | SW REFERENCE NO.: 629 COMBO ASSEMBLY                                                                                                  |                                 |                  |       |
|-----------------|--------------------------------------|---------------------------------------------------------------------------------------------------------------------------------------|---------------------------------|------------------|-------|
|                 | COMBINATION D-SUB                    |                                                                                                                                       | DRAWN: C.B                      | DATE: JAN. 01/20 | 19    |
|                 |                                      |                                                                                                                                       | CHECKED:                        | DATE:            |       |
|                 | EDAC INC                             | THESE DRAWINGS AND SPECIFICATIONS<br>ARE THE PROPERTY OF EDAC INC.,AND                                                                | SCALE: (IN C.A.D. 1:1)          | SHEET 1 OF       | 2     |
|                 | TORONTO, ONTARIO<br>CANADA           | SHALL NOT BE REPRODUCED, OR COPIED<br>OR USED AS THE BASIS FOR THE<br>MANUFACTURE OR SALE OF APPARATUS<br>WITHOUT WRITTEN PERMISSION. | DRAWING NUMBER: 629-13W3240-414 |                  | ISSUE |
| YOUR CONNECTION | YOUR CONNECTION TO QUALITY & SERVICE |                                                                                                                                       | PART NUMBER: 629-13W            | 3240-4T4         | 1     |