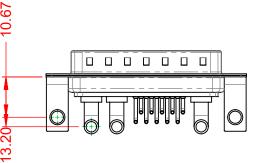

**INSULATOR RESISTANCE:** DIELECTRIC WITHSTANDING VOLTAGE:

**OPERATING TEMPERATURE:** 

-55°C ~ 125°C

5000MΩ min.

1000V AC rms

|                 |                                      | SW REFERENCE NO.: 629 COMBO ASSEMBLY                                                                                                  |                                 |                  |       |
|-----------------|--------------------------------------|---------------------------------------------------------------------------------------------------------------------------------------|---------------------------------|------------------|-------|
|                 | COMBINATION D-SUB                    |                                                                                                                                       | DRAWN: C.B                      | DATE: JAN. 01/20 | 19    |
|                 |                                      |                                                                                                                                       | CHECKED:                        | DATE:            |       |
|                 | EDAC INC                             | THESE DRAWINGS AND SPECIFICATIONS<br>ARE THE PROPERTY OF EDAC INC.,AND                                                                | SCALE: (IN C.A.D. 1:1)          | SHEET 1 OF       | 2     |
|                 | TORONTO, ONTARIO<br>CANADA           | SHALL NOT BE REPRODUCED, OR COPIED<br>OR USED AS THE BASIS FOR THE<br>MANUFACTURE OR SALE OF APPARATUS<br>WITHOUT WRITTEN PERMISSION. | DRAWING NUMBER: 629-13W3240-414 |                  | ISSUE |
| YOUR CONNECTION | YOUR CONNECTION TO QUALITY & SERVICE |                                                                                                                                       | PART NUMBER: 629-13W            | 3240-4T4         | 1     |