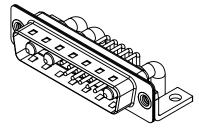

## NOTES:

MATERIAL: HOUSING: SHELL: CONTACT:

THERMOPLASTIC POLYESTER, UL94V-0 STEEL, TIN PLATED COPPER ALLOY, GOLD FLASH PLATED

THIS SERIES FULLY CONFORMS TO THE EUROPEAN UNION DIRECTIVES 2011/65/EU FOR RoHS COMPLIANCY.