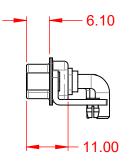

.XX ±0.13 .XXX ±0.05

|                    |                            |                                                                        |                | SW REFERENCE NO.: 629 COMBO ASSEMBLY |           |         |       |
|--------------------|----------------------------|------------------------------------------------------------------------|----------------|--------------------------------------|-----------|---------|-------|
|                    | -                          |                                                                        | DRAWN: C.B     |                                      | DATE: JAN | . 01/20 | 19    |
|                    |                            |                                                                        | CHECKED:       |                                      | DATE:     |         |       |
|                    | EDAC INC                   | THESE DRAWINGS AND SPECIFICATIONS<br>ARE THE PROPERTY OF EDAC INC.,AND | SCALE: (IN C.A | .D. 1:1)                             | SHEET 1   | OF      | 2     |
|                    | TORONTO, ONTARIO<br>CANADA | SHALL NOT BE REPRODUCED, OR COPIED OR USED AS THE BASIS FOR THE        | DRAWING NUMBE  | ER: 629-21W4                         | 4240-4TD  |         | ISSUE |
| YOUR CONNECTION TO | QUALITY & SERVICE          | MANUFACTURE OR SALE OF APPARATUS<br>WITHOUT WRITTEN PERMISSION.        | PART NUMBER:   | 629-21W4                             | 4240-4TD  |         | 1     |