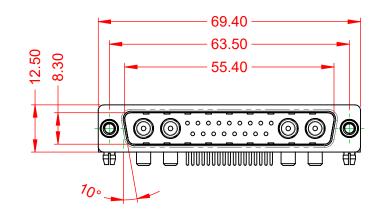

.XX ±0.13 .XXX ±0.05

|                    |                            |                                                                        |                | SW REFERENCE NO.: 629 COMBO ASSEMBLY |           |         |       |
|--------------------|----------------------------|------------------------------------------------------------------------|----------------|--------------------------------------|-----------|---------|-------|
|                    | -                          |                                                                        | DRAWN: C.B     |                                      | DATE: JAN | . 01/20 | 19    |
|                    |                            |                                                                        | CHECKED:       |                                      | DATE:     |         |       |
|                    | EDAC INC                   | THESE DRAWINGS AND SPECIFICATIONS<br>ARE THE PROPERTY OF EDAC INC.,AND | SCALE: (IN C.A | .D. 1:1)                             | SHEET 1   | OF      | 2     |
|                    | TORONTO, ONTARIO<br>CANADA | SHALL NOT BE REPRODUCED, OR COPIED OR USED AS THE BASIS FOR THE        | DRAWING NUMBE  | ER: 629-21W4                         | 4240-4TD  |         | ISSUE |
| YOUR CONNECTION TO | QUALITY & SERVICE          | MANUFACTURE OR SALE OF APPARATUS<br>WITHOUT WRITTEN PERMISSION.        | PART NUMBER:   | 629-21W4                             | 4240-4TD  |         | 1     |