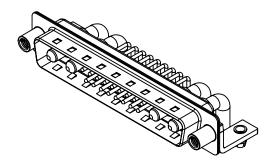

1000V AC rms

THIS SERIES FULLY CONFORMS TO THE EUROPEAN UNION DIRECTIVES 2011/65/EU FOR RoHS COMPLIANCY.

|                                        |                                                                                                                                                                                                                |                                 | RENCE NO.:   | 629 C    | OMBO AS | SEMBI  |
|----------------------------------------|----------------------------------------------------------------------------------------------------------------------------------------------------------------------------------------------------------------|---------------------------------|--------------|----------|---------|--------|
| COMBINATION D-SUB                      |                                                                                                                                                                                                                | DRAWN:                          | C.B          |          | DATE:   | JAN. 0 |
|                                        |                                                                                                                                                                                                                | CHECKED:                        |              | DATE:    |         |        |
| EDAC INC                               | THESE DRAWINGS AND SPECIFICATIONS<br>ARE THE PROPERTY OF EDAC INC.,AND<br>SHALL NOT BE REPRODUCED,OR COPIED<br>OR USED AS THE BASIS FOR THE<br>MANUFACTURE OR SALE OF APPARATUS<br>WITHOUT WRITTEN PERMISSION. | SCALE:                          | (IN C.A.D. 1 | :1)      | SHEET   | 1      |
| EDAC INC<br>TORONTO, ONTARIO<br>CANADA |                                                                                                                                                                                                                | DRAWING NUMBER: 629-21W4240-4TD |              |          |         | 2      |
| OUR CONNECTION TO QUALITY & SERVICE    |                                                                                                                                                                                                                | PART NU                         | MBER:        | 629-21W4 | 1240-4T | 5      |